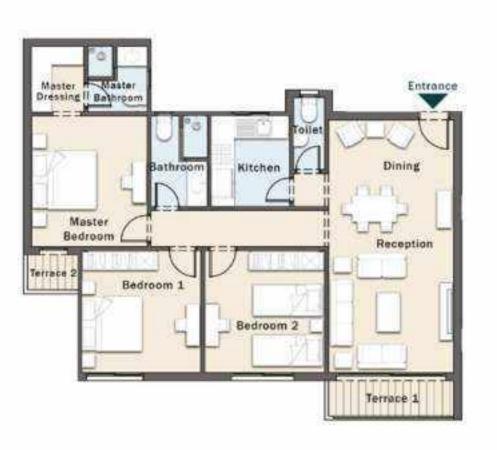

| Room            | Dimensions    |
|-----------------|---------------|
| Reception       | 3.71m x 5.70m |
| Dining          | 3.71m x 5.70m |
| Terrace         | 1.50m x 4.70m |
| Toilet          | 1.40m x 1.45m |
| Kitchen         | 2.63m x 2.70m |
| Bathroom        | 1.94m x 2.63m |
| Master Bedroom  | 3.72m x 3.80m |
| Master Dressing | 1.85m x 2.00m |
| Master Bathroom | 1.92m x 2.00m |
| Bedroom 1       | 3.80m x 3.82m |
| Garden          | 70 m2         |

Total Area: 149.00 m<sup>2</sup>

GROUND - 3 BEDROOMS Total Area: 180.00 m<sup>2</sup>

| Room               | Dimensions    |  |
|--------------------|---------------|--|
| Reception          | 2.91m x 5.60m |  |
| Dining             | 2.91m x 5.60m |  |
| Terrace            | 1.50m x 4.00m |  |
| Toilet             | 1.32m x 2.63m |  |
| Kitchen            | 2.63m x 2.70m |  |
| Bathroom           | 1.94m x 2.63m |  |
| Master Bedroom     | 3.72m x 3.80m |  |
| Master Dressing    | 1.85m x 2.00m |  |
| Master Bathroom    | 1.92m x 2.00m |  |
| Bedroom 1          | 3.80m x 3.82m |  |
| Bedroom 2          | 3.71m x 4.00m |  |
| Bedroom 2 Dressing | 2.38m x 2.43m |  |
| Garden             | 76 m2         |  |
|                    |               |  |