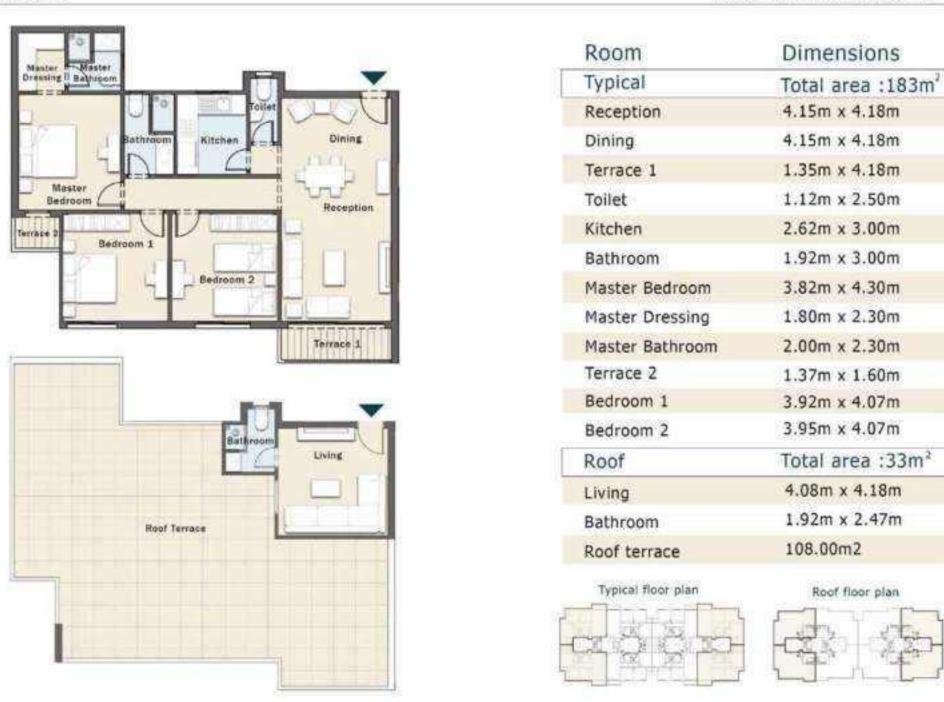

TYPICAL - 3 BEDROOMS Total Area: 183.00 m<sup>2</sup>

| Dimensions    |
|---------------|
| 4.15m x 4.18m |
| 4.15m x 4.18m |
| 1.35m x 4.18m |
| 1.12m x 2.50m |
| 2.62m x 3.00m |
| 1.92m x 3.00m |
| 3.82m x 4.30m |
| 1.80m x 2.30m |
| 2.00m x 2.30m |
| 1.37m x 1.60m |
| 3.92m x 4.07m |
| 3.95m x 4.07m |
|               |

#### ROOF

PENTHOUSE

Total Area: 216.00 m<sup>2</sup>

| PENTHOUSE |
|-----------|
|-----------|

| Room               | Dimensions        |
|--------------------|-------------------|
| Typical            | Total area :183m² |
| Reception          | 2.34m x 3.95m     |
| Dining             | 2,34m x 3,95m     |
| Kitchen            | 1.40m x 2.70m     |
| Toilet             | 1.25m x 2.00m     |
| Terrace 1          | 1.31m x 3.81m     |
| Bathroom           | 1.82m x 3.00m     |
| Master Bedroom     | 3.72m x 4.30m     |
| Master Dressing    | 1.80m x 2.30m     |
| Master Bathroom    | 2.00m x 2.30m     |
| Terrace 2          | 1.38m x 1.61m     |
| Bedroom 1          | 3.92m x 4.30m     |
| Roof               | Total area :33m²  |
| Living             | 4.08m x 4.18m     |
| Bathroom           | 1.92m x 2.47m     |
| Roof terrace       | 107.00m2          |
| Typical floor plan | Roof floor plan   |
|                    |                   |