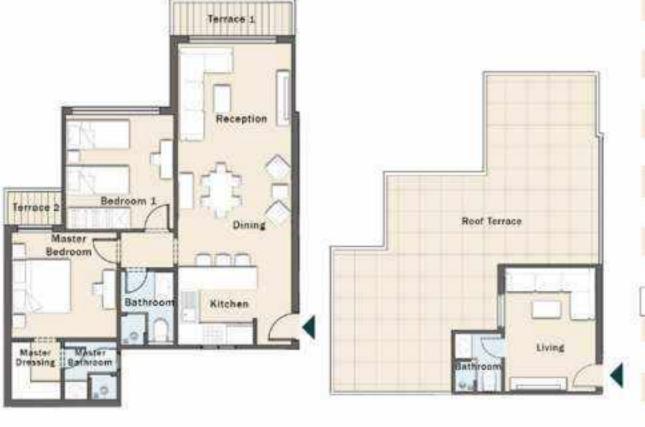

#### FLOOR PLANS

GROUND FLOOR

GROUND - 1 BEDROOM

Total Area: 88.00 m<sup>2</sup>

GROUND - 2 BEDROOMS

| Room            | Dimensions    |
|-----------------|---------------|
| Reception       | 2.76m x 4.10m |
| Dining          | 2.76m x 4.10m |
| Kitchen         | 2.30m x 3.14m |
| Terrace         | 1.50m x 3.53m |
| Master Bedroom  | 3.90m x 3.96m |
| Master Bathroom | 1.80m x 2.60m |
| Garden          | 34 m2         |

| Ę       | 7         | Sathroom | Master<br>Dressing |
|---------|-----------|----------|--------------------|
| ntrance | Kitchen   | KE       | -                  |
|         | Dining    |          | i L                |
|         |           |          | Master<br>Bedroom  |
|         | Reception | KI       | E S                |
|         |           | Bedroo   | om 1               |
| t       |           | 2000     |                    |
|         | Terrace   |          |                    |
|         |           |          |                    |

| Room            | Dimensions    |
|-----------------|---------------|
| Living          | 3.67m x 4.15m |
| Dining          | 3.67m x 4.15m |
| Terrace         | 1.50m x 3.80m |
| Kitchen         | 2.70m x 2.71m |
| Bathroom        | 2.30m x 2.95m |
| Master Bedroom  | 3.72m x 3.92m |
| Master Dressing | 1.62m x 2.90m |
| Master Bathroom | 1.91m x 2.90m |
| Bedroom 1       | 3.72m x 3.80m |
| Garden          | 42 m2         |
|                 |               |

Total Area: 132.00 m<sup>2</sup>

GROUND - 2 BEDROOMS

Total Area: 132.00 m<sup>2</sup>

GROUND - 2 BEDROOMS

| Room            | Dimensions    |
|-----------------|---------------|
| Living          | 3.67m x 4.15m |
| Dining          | 3.67m x 4.15m |
| Terrace         | 1.50m x 3.80m |
| Kitchen         | 2.70m x 2.71m |
| Bathroom        | 2,30m x 2.95m |
| Master Bedroom  | 3.72m x 3.92m |
| Master Dressing | 1.62m x 2.90m |
| Master Bathroom | 1.91m x 2.90m |
| Bedroom 1       | 3.72m x 3.80m |
| Garden          | 50m2          |
|                 |               |

Terrace 1

Entrance

Roof Terrace

Total Area: 122.00 m<sup>2</sup>

| Room            | Dimensions        |
|-----------------|-------------------|
| Typical         | Total area :122m² |
| Reception       | 3.40m x 4.10m     |
| Dining          | 3.40m x 4.10m     |
| Terrace 1       | 1.25m x 4.10m     |
| Kitchen         | 2.30m x 2.70m     |
| Bathroom        | 1.71m x 2.43m     |
| Master Bedroom  | 3.72m x 3.80m     |
| Master Bathroom | 1.70m x 2.84m     |
| Terrace 2       | 1.73m x 1.84m     |
| Bedroom 1       | 3.80m x 3.80m     |
| Roof            | Total area :00m²  |
| Roof terrace    | 72.00m2           |