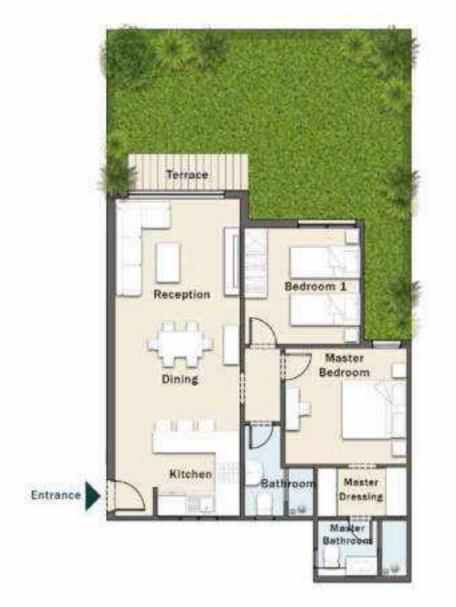

#### FLOOR PLANS

GROUND FLOOR

GROUND - 1 BEDROOM

Total Area: 88.00 m<sup>2</sup>

GROUND - 2 BEDROOMS

| Room            | Dimensions    |
|-----------------|---------------|
| Reception       | 2.76m x 4.10m |
| Dining          | 2.76m x 4.10m |
| Kitchen         | 2.30m x 3.14m |
| Terrace         | 1.50m x 3.53m |
| Master Bedroom  | 3.90m x 3.96m |
| Master Bathroom | 1.80m x 2.60m |
| Garden          | 34 m2         |

| Ę       | 7         | Sathroom | Master<br>Dressing |
|---------|-----------|----------|--------------------|
| ntrance | Kitchen   | KE       | -                  |
|         | Dining    |          | i L                |
|         |           |          | Master<br>Bedroom  |
|         | Reception | KI       | E S                |
|         |           | Bedroo   | om 1               |
| t       |           | 2000     |                    |
|         | Terrace   |          |                    |
|         |           |          |                    |