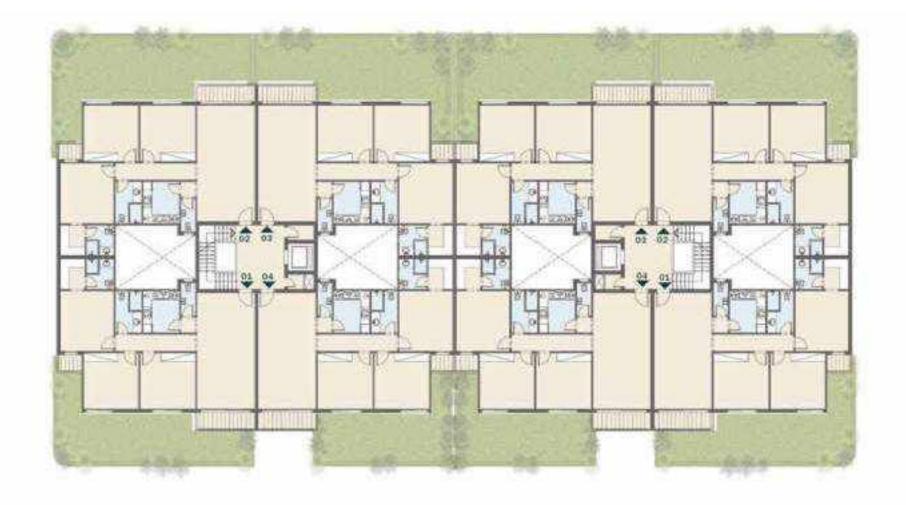

### BUILDING TYPE A

#### FLOOR PLANS

GROUND FLOOR

GROUND - 1 BEDROOM

Total Area: 88.00 m<sup>2</sup>

GROUND - 2 BEDROOMS

| Room            | Dimensions    |
|-----------------|---------------|
| Reception       | 2.76m x 4.10m |
| Dining          | 2.76m x 4.10m |
| Kitchen         | 2.30m x 3.14m |
| Terrace         | 1.50m x 3.53m |
| Master Bedroom  | 3.90m x 3.96m |
| Master Bathroom | 1.80m x 2.60m |
| Garden          | 34 m2         |