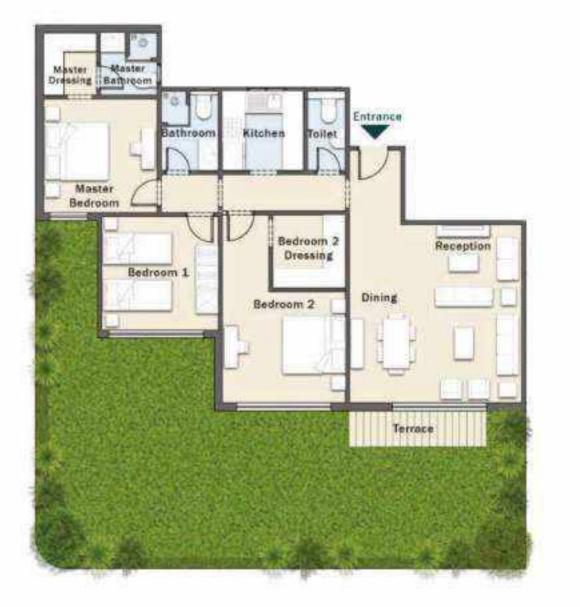

Total Area: 149.00 m<sup>2</sup>

GROUND - 3 BEDROOMS Total Area: 180.00 m<sup>2</sup>

| Room               | Dimensions    |  |
|--------------------|---------------|--|
| Reception          | 2.91m x 5.60m |  |
| Dining             | 2.91m x 5.60m |  |
| Terrace            | 1.50m x 4.00m |  |
| Toilet             | 1.32m x 2.63m |  |
| Kitchen            | 2.63m x 2.70m |  |
| Bathroom           | 1.94m x 2.63m |  |
| Master Bedroom     | 3.72m x 3.80m |  |
| Master Dressing    | 1.85m x 2.00m |  |
| Master Bathroom    | 1.92m x 2.00m |  |
| Bedroom 1          | 3.80m x 3.82m |  |
| Bedroom 2          | 3.71m x 4.00m |  |
| Bedroom 2 Dressing | 2.38m x 2.43m |  |
| Garden             | 76 m2         |  |
|                    |               |  |

#### FIRST - 3 BEDROOMS Total Area: 180.00 m<sup>2</sup>

| Room            | Dimensions    |
|-----------------|---------------|
| Reception       | 4.00m x 8.07m |
| Dining          | 2.70m x 3.54m |
| Terrace 1       | 1.37m x 4.24m |
| Kitchen         | 2.70m x 3.54m |
| Toilet          | 1.52m x 1.88m |
| Master Bedroom  | 3.94m x 5.03m |
| Master Bathroom | 1.88m x 2.04m |
| Master Dressing | 1.67m x 2.60m |
| Terrace 2       | 1.21m x 1.31m |
| Bedroom 1       | 3.78m x 3.88m |
| Bedroom 2       | 3.73m x 3.82m |
| Bathroom        | 2.56m x 2.60m |