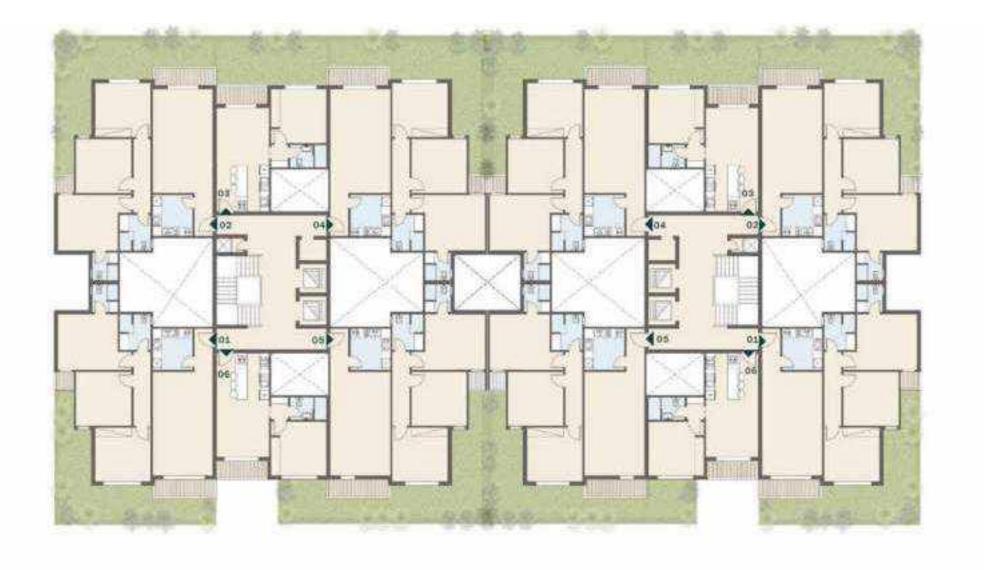

--------|-----|-------|--------|
| GROUND   | . 5 | BELIE | ooms   |
| CITOCIAD |     | DEPI  | 001110 |

Entrance



| Room               | Dimensions    |
|--------------------|---------------|
| Reception          | 3.37m x 5.53m |
| Dining             | 3.37m x 5.53m |
| Terrace            | 1.50m x 4.00m |
| Toilet             | 1.28m x 2.52m |
| Kitchen            | 2.78m x 2.85m |
| Living             | 3.41m x 3.60m |
| Master Bedroom     | 3.74m x 3.89m |
| Master Dressing    | 1.28m x 2.52m |
| Master Bathroom    | 1.88m x 2.04m |
| Bedroom 1          | 3.78m x 3.82m |
| Bedroom 1 Bathroom | 1.98m x 2.60m |
| Garden             | 69 m2         |
|                    |               |





Master Bedroom



Total Area: 150.00 m<sup>2</sup>

#### FIRST FLOOR



#### TYPICAL FLOOR



FIRST - 3 BEDROOMS Total Area: 175.00 m<sup>2</sup>



| Room            | Dimensions    |
|-----------------|---------------|
| Reception       | 4.16m x 4.25m |
| Dining          | 4.16m x 4.25m |
| Terrace 1       | 1.37m x 4.24m |
| Kitchen         | 2.98m x 3.62m |
| Toilet          | 1.63m x 2.27m |
| Master Bedroom  | 3.88m x 4.18m |
| Master Bathroom | 1.88m x 2.04m |
| Terrace 2       | 1.32m x 1.39m |
| Bedroom 1       | 3.78m x 3.88m |
| Bedroom 2       | 3.82m x 3.86m |
| Bathroom        | 2.19m x 2.44m |
|                 |               |

First floor plan



#### FIRST - 3 BEDROOMS Total Area: 180.00 m<sup>2</sup>



| Room            | Dimensions    |
|-----------------|---------------|
| Reception       | 4.00m x 8.07m |
| Dining          | 2.70m x 3.54m |
| Terrace 1