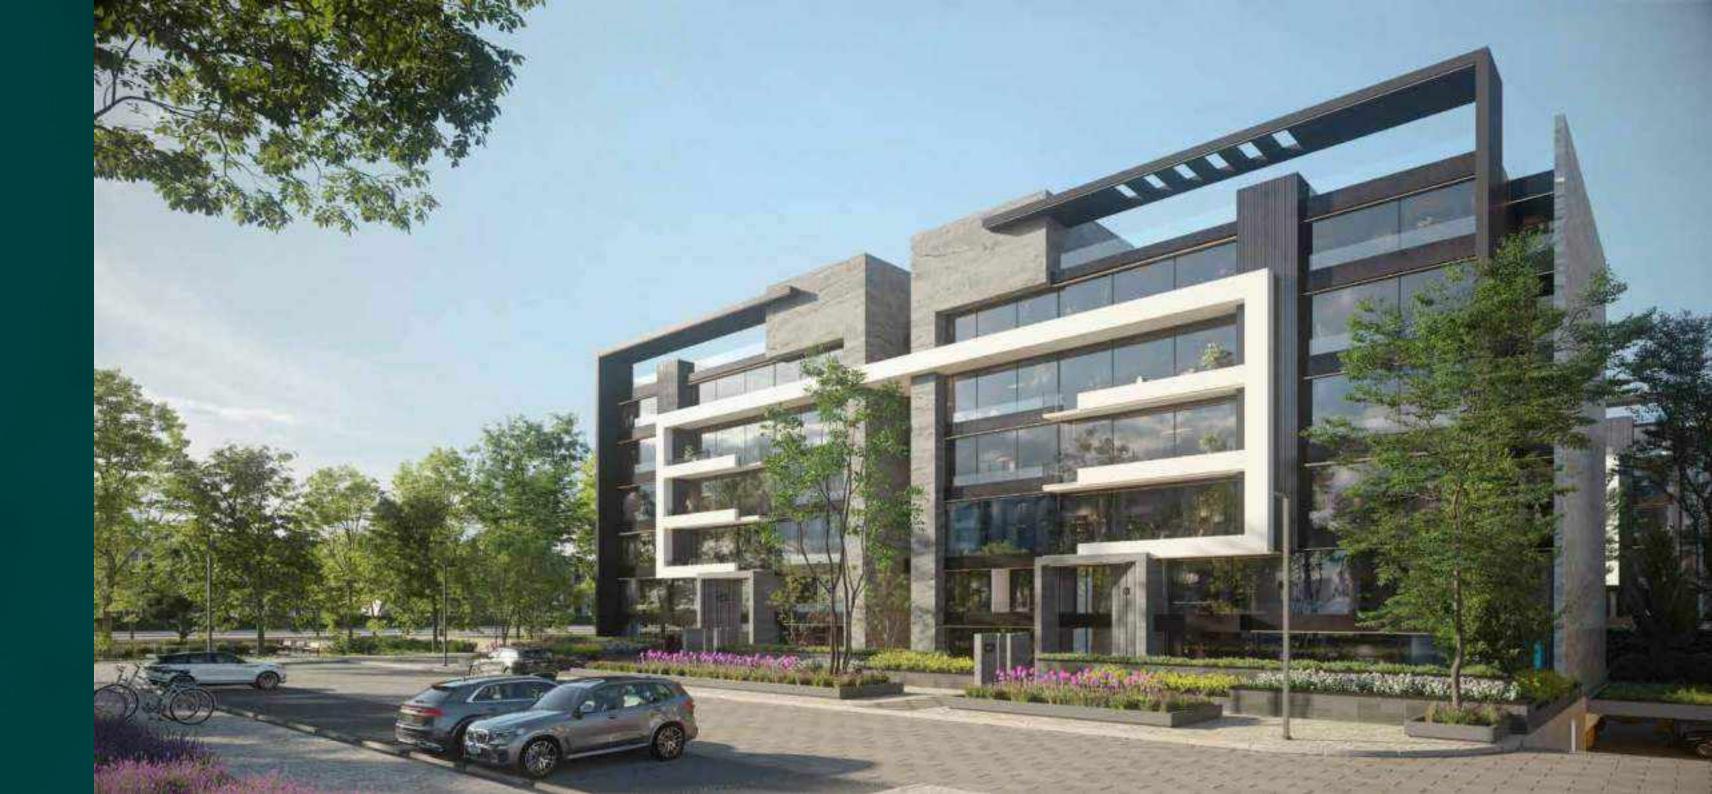

| 2.19m x 2.52m    |
| Master Bedroom  | 3.83m x 4.18m    |
| Master Bathroom | 1.88m x 2.04m    |
| Terrace 2       | 1.31m x 1.40m    |
| Bedroom 1       | 3.78m x 3.82m    |
| Bedroom 2       | 3.78m x 3.88m    |
| Roof            | Total area :31m² |
| Living          | 3.12m x 6.24m    |



Bathroom

Roof terrace



1.64m x 2.04m

96m2

PENTHOUSE



| Total area :155m² |
|-------------------|
| 3.55m x 4.18m     |
| 3.55m x 4.18m     |
| 1.37m x 4.24m     |
| 2.78m x 2.85m     |
| 2.19m x 2.52m     |
| 3.83m x 4.18m     |
| 1.88m x 2.04m     |
| 1.31m x 1.40m     |
| 3.78m x 3.82m     |
| 3.78m x 3.88m     |
| Total area :33m2  |
| 3.14m x 6.24m     |
| 1.64m x 2.04m     |
| 97m2              |
|                   |

Total Area: 188.00 m<sup>2</sup>









## BULLDING TYPE C



### FLOOR PLANS



GROUND FLOOR



GROUND - 2 BEDROOMS

Total Area: 124.00 m<sup>2</sup>

| 10 10 - 10 CO 1 1 A 1 CO C |     |      |       |
|----------------------------|-----|------|-------|
| TOOLING                    | . 2 | DEDE | OUNC  |
| GROUND                     | - 3 | DEDE | ROOMS |

| , ∈     | <b>7</b>  | 8        | Master Maste<br>Sathroom II Dressin     |    |
|---------|-----------|----------|-----------------------------------------|----|
| ntrance | Kitchen   | Bathroon | h. [7]                                  |    |
|         | Dining    |          | Master                                  |    |
|         | 4,3       | IV.      | Bedroom                                 | 10 |
|         | Reception | Be       | droom 1                                 |    |
|