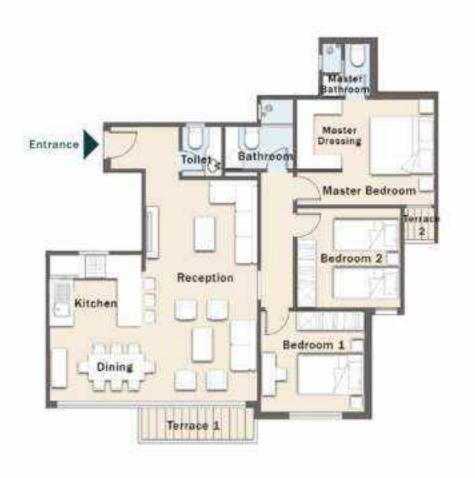

| Room               | Dimensions    |
|--------------------|---------------|
| Reception          | 3.37m x 5.53m |
| Dining             | 3.37m x 5.53m |
| Terrace            | 1.50m x 4.00m |
| Toilet             | 1.30m x 2.50m |
| Kitchen            | 2.78m x 2.85m |
| Master Bedroom     | 3.81m x 3.83m |
| Master Dressing    | 1.30m x 2.50m |
| Master Bathroom    | 1.88m x 2.00m |
| Bedroom 1          | 3.78m x 3.82m |
| Bedroom 1 Bathroom | 1.98m x 2.60m |
| Garden             | 63 m2         |

Total Area: 145.00 m<sup>2</sup>

GROUND - 2 BEDROOMS

Total Area: 160.00 m<sup>2</sup>

| CDOLINID | 3   | DEDD  | COLAC  |
|----------|-----|-------|--------|
| GROUND   | . 5 | BELIE | ooms   |
| CITOCIAD |     | DEPI  | 001110 |

Entrance

| Room               | Dimensions    |
|--------------------|---------------|
| Reception          | 3.37m x 5.53m |
| Dining             | 3.37m x 5.53m |
| Terrace            | 1.50m x 4.00m |
| Toilet             | 1.28m x 2.52m |
| Kitchen            | 2.78m x 2.85m |
| Living             | 3.41m x 3.60m |
| Master Bedroom     | 3.74m x 3.89m |
| Master Dressing    | 1.28m x 2.52m |
| Master Bathroom    | 1.88m x 2.04m |
| Bedroom 1          | 3.78m x 3.82m |
| Bedroom 1 Bathroom | 1.98m x 2.60m |
| Garden             | 69 m2         |
|                    |               |

Master Bedroom

Total Area: 150.00 m<sup>2</sup>