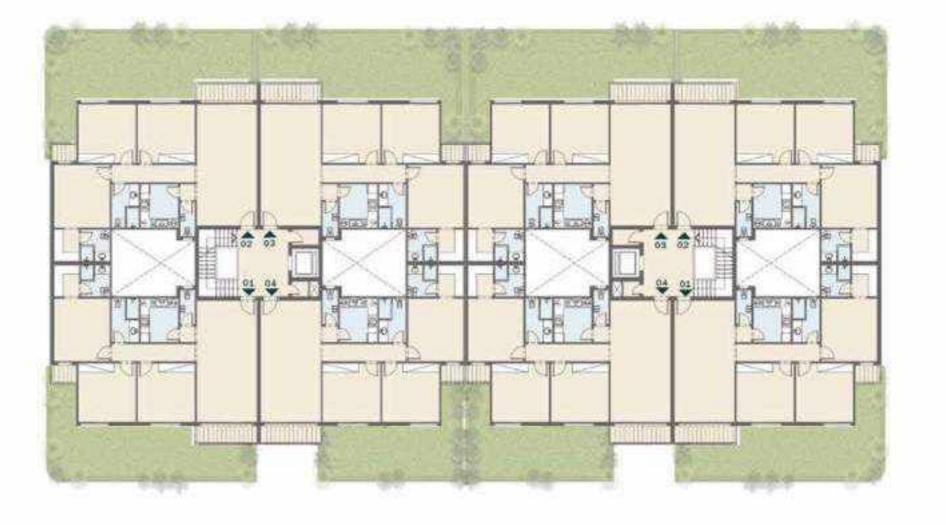

### BUILDING TYPE A

#### FLOOR PLANS

GROUND FLOOR

GROUND - 1 BEDROOM

Total Area: 88.00 m<sup>2</sup>

GROUND - 2 BEDROOMS

| Room            | Dimensions    |
|-----------------|---------------|
| Reception       | 2.76m x 4.10m |
| Dining          | 2.76m x 4.10m |
| Kitchen         | 2.30m x 3.14m |
| Terrace         | 1.50m x 3.53m |
| Master Bedroom  | 3.90m x 3.96m |
| Master Bathroom | 1.80m x 2.60m |
| Garden          | 34 m2         |