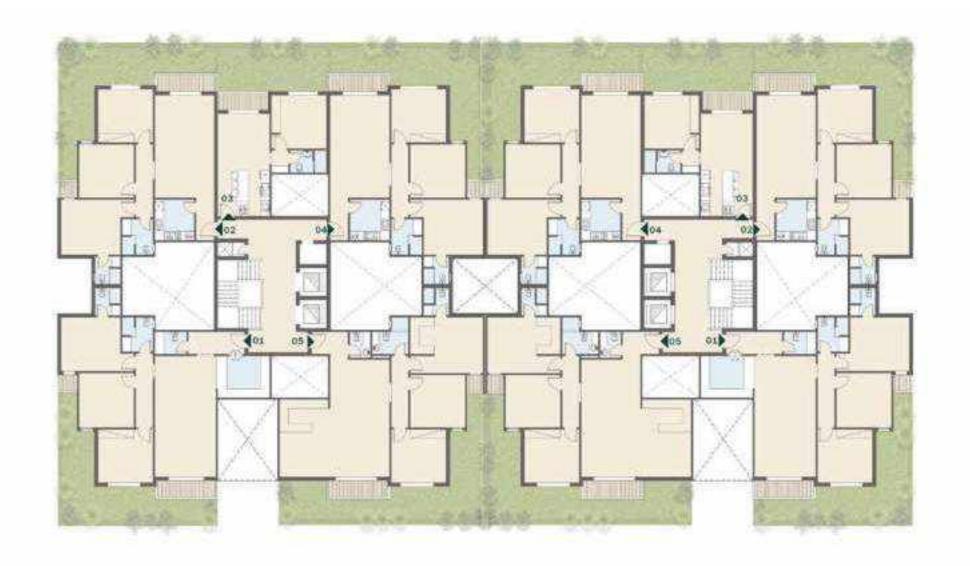

| DEDD  | COLAC  |
|----------|-----|-------|--------|
| GROUND   | . 5 | BELIE | ooms   |
| CITOCIAD |     | DEPI  | 001110 |

Entrance



| Room               | Dimensions    |
|--------------------|---------------|
| Reception          | 3.37m x 5.53m |
| Dining             | 3.37m x 5.53m |
| Terrace            | 1.50m x 4.00m |
| Toilet             | 1.28m x 2.52m |
| Kitchen            | 2.78m x 2.85m |
| Living             | 3.41m x 3.60m |
| Master Bedroom     | 3.74m x 3.89m |
| Master Dressing    | 1.28m x 2.52m |
| Master Bathroom    | 1.88m x 2.04m |
| Bedroom 1          | 3.78m x 3.82m |
| Bedroom 1 Bathroom | 1.98m x 2.60m |
| Garden             | 69 m2         |
|                    |               |





Master Bedroom



Total Area: 150.00 m<sup>2</sup>

#### FIRST FLOOR



#### TYPICAL FLOOR



FIRST - 3 BEDROOMS Total Area: 175.00 m<sup>2</sup>



| Room            | Dimensions    |
|-----------------|---------------|
| Reception       | 4.16m x 4.25m |
| Dining          | 4.16m x 4.25m |
| Terrace 1       | 1.37m x 4.24m |
| Kitchen         | 2.98m x 3.62m |
| Toilet          | 1.63m x 2.27m |
| Master Bedroom  | 3.88m x 4.18m |
| Master Bathroom | 1.88m x 2.04m |
| Terrace 2       | 1.32m x 1.39m |
| Bedroom 1       | 3.78m x 3.88m |
| Bedroom 2       | 3.82m x 3.86m |
| Bathroom        | 2.19m x 2.44m |
|                 |               |

First floor plan



#### FIRST - 3 BEDROOMS Total Area: 180.00 m<sup>2</sup>



| Room            | Dimensions    |
|-----------------|---------------|
| Reception       | 4.00m x 8.07m |
| Dining          | 2.70m x