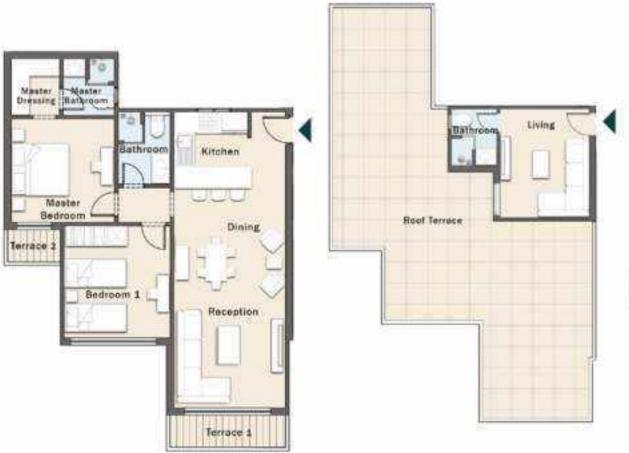

#### TYPICAL FLOOR

FIRST - 2 BEDROOMS Total Area : 149.00 m<sup>2</sup>

| Room            | Dimensions    |
|-----------------|---------------|
| Reception       | 2.91m x 4.15m |
| Dining          | 2.91m x 4.15m |
| Terrace 1       | 1.26m x 4.15m |
| Kitchen         | 2.50m x 2.95m |
| Toilet          | 1.22m x 2.74m |
| Living          | 3.10m x 4.00m |
| Bathroom        | 2.30m x 2.95m |
| Master Bedroom  | 3.72m x 3.92m |
| Master Dressing | 1.62m x 2.90m |
| Master Bathroom | 1.91m x 2.90m |
| Terrace 2       | 1.25m x 1.46m |
| Bedroom 1       | 3.72m x 3.80m |

#### ROOF

PENTHOUSE

Master Bathroom

Master Bedroom

Bedroom 1

Entrance

Kitchen

Reception

Terrace 1

Entrance

Roof Terrace

Total Area: 122.00 m<sup>2</sup>

| Room            | Dimensions        |
|-----------------|-------------------|
| Typical         | Total area :122m² |
| Reception       | 3.40m x 4.10m     |
| Dining          | 3.40m x 4.10m     |
| Terrace 1       | 1.25m x 4.10m     |
| Kitchen         | 2.30m x 2.70m     |
| Bathroom        | 1.71m x 2.43m     |
| Master Bedroom  | 3.72m x 3.80m     |
| Master Bathroom | 1.70m x 2.84m     |
| Terrace 2       | 1.73m x 1.84m     |
| Bedroom 1       | 3.80m x 3.80m     |
| Roof            | Total area :00m²  |
| Roof terrace    | 72.00m2           |