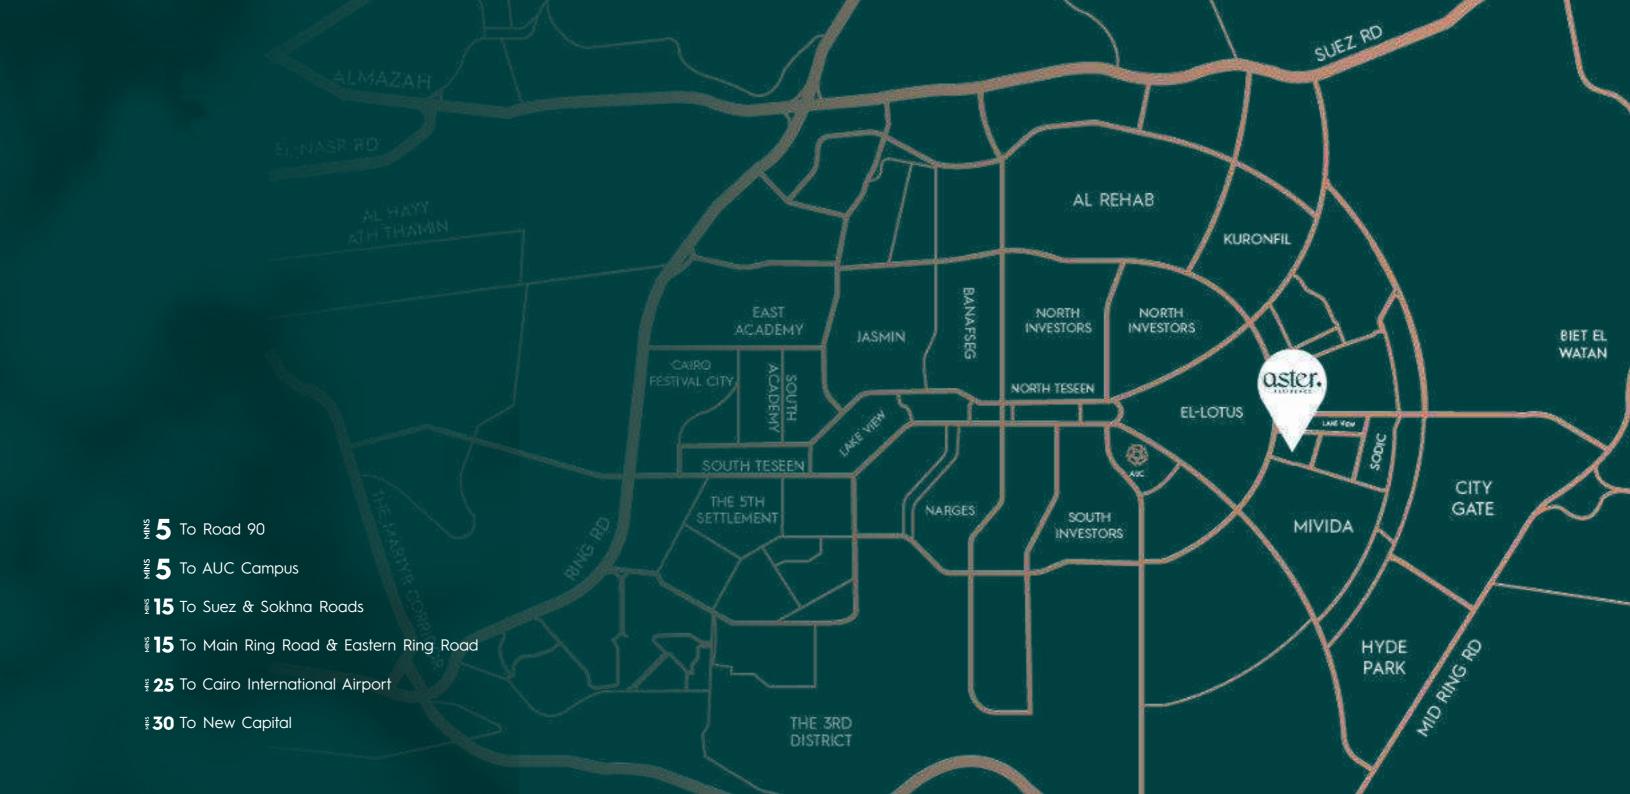

#### LOCATION

New Cairo

GOLDEN SQUARE

Aster Residence is crowning the heart of New Cairo. It is located directly on one of the 5th Settlement's most attractive spots, offering a wide range of units, pedestrian streets, greenery, and water features. It openly overlooks New Cairo landmarks with numerous access points to all main roads. Moreover, It is situated inside the golden square, where everything is easily accessible.