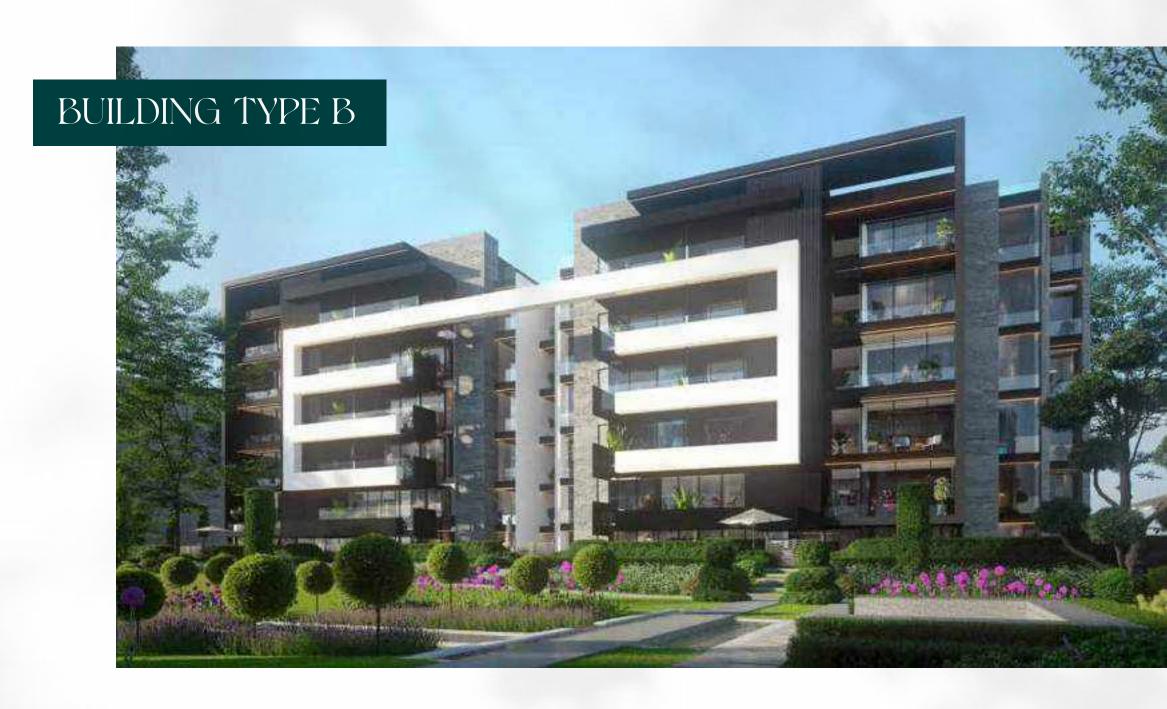

m<sup>2</sup>



| Room            | Dimensions        |
|-----------------|-------------------|
| Typical         | Total area :136m2 |
| Reception       | 3.71m x 4.08m     |
| Dining          | 3.71m x 4.08m     |
| Terrace 1       | 1.25m x 4.08m     |
| Kitchen         | 2.63m x 2.70m     |
| Bathroom        | 1.94m x 2.63m     |
| Master Bedroom  | 3.72m x 3.80m     |
| Master Dressing | 1.85m x 2.00m     |
| Master Bathroom | 1.92m x 2.00m     |
| Terrace 2       | 1.25m x 1.97m     |
| Bedroom 1       | 3.80m x 3.82m     |
| Roof            | Total area :30m²  |
| Living          | 3.55m x 4.22m     |
| Bathroom        | 1.84m x 2.25m     |
| Roof terrace    | 79m2              |
|                 |                   |









# BUILDING TYPEB



#### FLOOR PLANS



GROUND FLOOR



GROUND - 1 BEDROOM

Total Area: 65.00 m<sup>2</sup>

GROUND - 2 BEDROOMS



| Room      | Dimensions    |
|-----------|---------------|
| Reception | 3.70m x 4.40m |
| Bathroom  | 2.15m x 2.38m |
| Terrace   | 1.50m x 4.00m |
| Bedroom 1 | 3.80m x 3.90m |
| Garden    | 41 m2         |





| Room               | Dimensions    |
|--------------------|---------------|
| Reception          | 3.37m x 5.53m |
| Dining             | 3.37m x 5.53m |
| Terrace            | 1.50m x 4.00m |
| Toilet             | 1.30m x 2.50m |
| Kitchen            | 2.78m x 2.85m |
| Master Bedroom     | 3.81m x 3.83m |
| Master Dressing    | 1.30m x 2.50m |
| Master Bathroom    | 1.88m x 2.00m |
| Bedroom 1          | 3.78m x 3.82m |
| Bedroom 1 Bathroom | 1.98m x 2.60m |
| Garden             | 63 m2         |