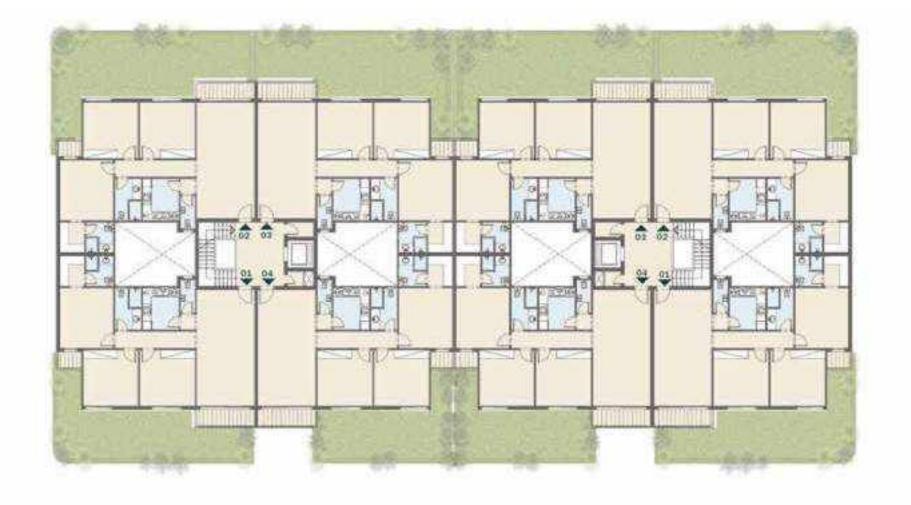

### BUILDING TYPE A

#### FLOOR PLANS

GROUND FLOOR

GROUND - 1 BEDROOM

Total Area: 88.00 m<sup>2</sup>

GROUND - 2 BEDROOMS

| Room            | Dimensions    |
|-----------------|---------------|
| Reception       | 2.76m x 4.10m |
| Dining          | 2.76m x 4.10m |
| Kitchen         | 2.30m x 3.14m |
| Terrace         | 1.50m x 3.53m |
| Master Bedroom  | 3.90m x 3.96m |
| Master Bathroom | 1.80m x 2.60m |
| Garden          | 34 m2         |