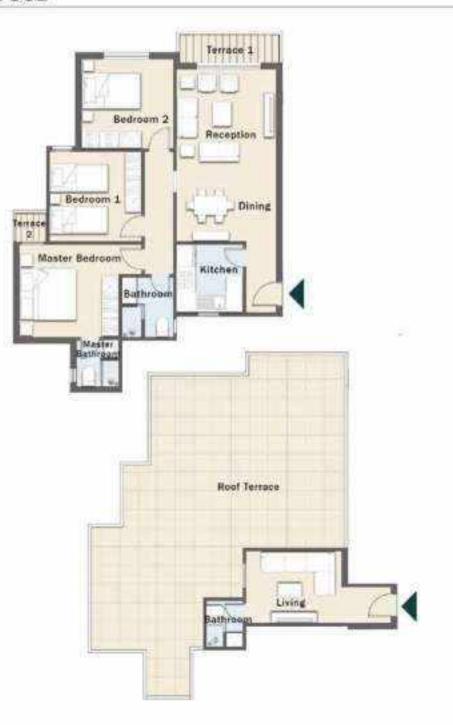

#### FLOOR PLANS

GROUND FLOOR

GROUND - 1 BEDROOM

Total Area: 88.00 m<sup>2</sup>

GROUND - 2 BEDROOMS

| Room            | Dimensions    |
|-----------------|---------------|
| Reception       | 2.76m x 4.10m |
| Dining          | 2.76m x 4.10m |
| Kitchen         | 2.30m x 3.14m |
| Terrace         | 1.50m x 3.53m |
| Master Bedroom  | 3.90m x 3.96m |
| Master Bathroom | 1.80m x 2.60m |
| Garden          | 34 m2         |

| Ę       | 7         | Sathroom | Master<br>Dressing |
|---------|-----------|----------|--------------------|
| ntrance | Kitchen   | KE       | -                  |
|         | Dining    |          | i L                |
|         |           |          | Master<br>Bedroom  |
|         | Reception | KI       | E S                |
|         |           | Bedroo   | om 1               |
| t       |           | 2000     |                    |
|         | Terrace   |          |                    |
|         |           |          |                    |

| Room            | Dimensions    |
|-----------------|---------------|
| Living          | 3.67m x 4.15m |
| Dining          | 3.67m x 4.15m |
| Terrace         | 1.50m x 3.80m |
| Kitchen         | 2.70m x 2.71m |
| Bathroom        | 2.30m x 2.95m |
| Master Bedroom  | 3.72m x 3.92m |
| Master Dressing | 1.62m x 2.90m |
| Master Bathroom | 1.91m x 2.90m |
| Bedroom 1       | 3.72m x 3.80m |
| Garden          | 42 m2         |
|                 |               |

Total Area: 132.00 m<sup>2</sup>

GROUND - 2 BEDROOMS

Total Area: 132.00 m<sup>2</sup>

GROUND - 2 BEDROOMS

| Room            | Dimensions    |
|-----------------|---------------|
| Living          | 3.67m x 4.15m |
| Dining          | 3.67m x 4.15m |
| Terrace         | 1.50m x 3.80m |
| Kitchen         | 2.70m x 2.71m |
| Bathroom        | 2,30m x 2.95m |
| Master Bedroom  | 3.72m x 3.92m |
| Master Dressing | 1.62m x 2.90m |
| Master Bathroom | 1.91m x 2.90m |
| Bedroom 1       | 3.72m x 3.80m |
| Garden          | 50m2          |
|                 |               |

| Room            | Dimensions    |
|-----------------|---------------|
| Reception       | 3.71m x 5.70m |
| Dining          | 3.71m x 5.70m |
| Terrace         | 1.50m x 4.70m |
| Toilet          | 1.40m x 1.45m |
| Kitchen         | 2.63m x 2.70m |
| Bathroom        | 1.94m x 2.63m |
| Master Bedroom  | 3.72m x 3.80m |
| Master Dressing | 1.85m x 2.00m |
| Master Bathroom | 1.92m x 2.00m |
| Bedroom 1       | 3.80m x 3.82m |
| Garden          | 70 m2         |

Total Area: 149.00 m<sup>2</sup>

GROUND - 3 BEDROOMS Total Area: 180.00 m<sup>2</sup>

| Room               | Dimensions    |  |
|--------------------|---------------|--|
| Reception          | 2.91m x 5.60m |  |
| Dining             | 2.91m x 5.60m |  |
| Terrace            | 1.50m x 4.00m |  |
| Toilet             | 1.32m x 2.63m |  |
| Kitchen            | 2.63m x 2.70m |  |
| Bathroom           | 1.94m x 2.63m |  |
| Master Bedroom     | 3.72m x 3.80m |  |
| Master Dressing    | 1.85m x 2.00m |  |
| Master Bathroom    | 1.92m x 2.00m |  |
| Bedroom 1          | 3.80m x 3.82m |  |
| Bedroom 2          | 3.71m x 4.00m |  |
| Bedroom 2 Dressing | 2.38m x 2.43m |  |
| Garden             | 76 m2         |  |
|                    |               |  |