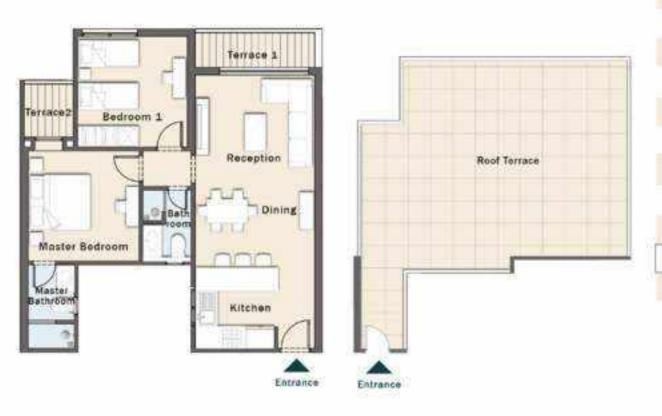

#### ROOF

PENTHOUSE

Master Bathroom

Master Bedroom

Bedroom 1

Entrance

Kitchen

Reception

Terrace 1

Entrance

Roof Terrace

Total Area: 122.00 m<sup>2</sup>

| Room            | Dimensions        |
|-----------------|-------------------|
| Typical         | Total area :122m² |
| Reception       | 3.40m x 4.10m     |
| Dining          | 3.40m x 4.10m     |
| Terrace 1       | 1.25m x 4.10m     |
| Kitchen         | 2.30m x 2.70m     |
| Bathroom        | 1.71m x 2.43m     |
| Master Bedroom  | 3.72m x 3.80m     |
| Master Bathroom | 1.70m x 2.84m     |
| Terrace 2       | 1.73m x 1.84m     |
| Bedroom 1       | 3.80m x 3.80m     |
| Roof            | Total area :00m²  |
| Roof terrace    | 72.00m2           |