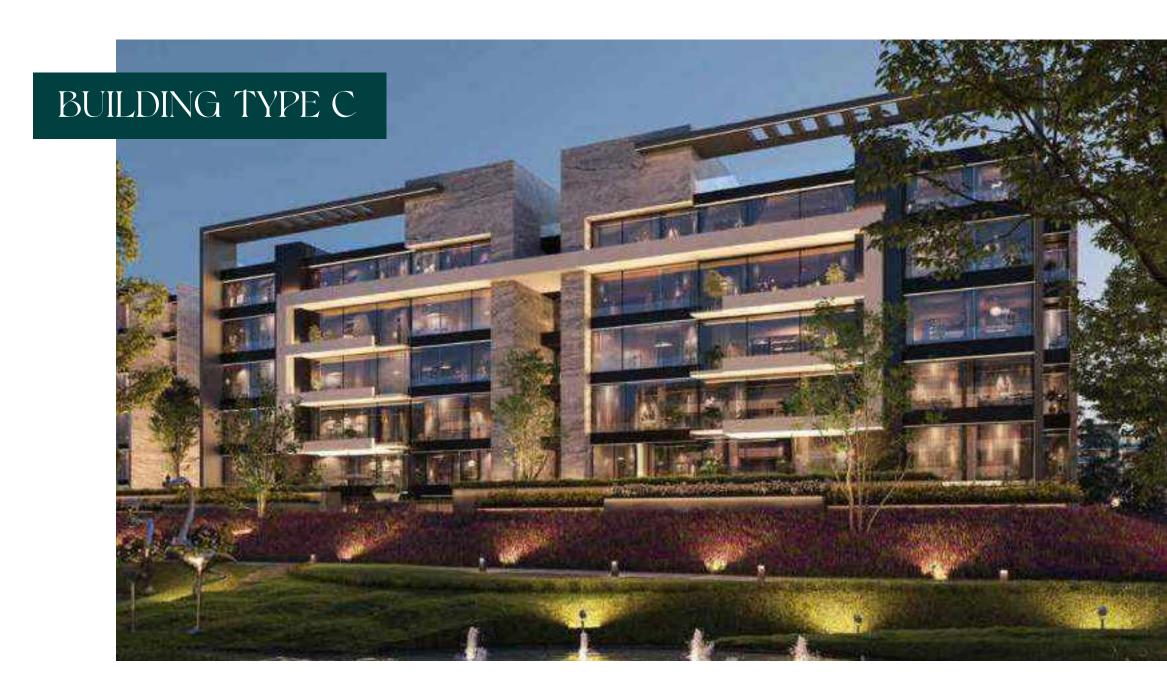

Bedroom  | 3.83m x 4.18m    |
| Master Bathroom | 1.88m x 2.04m    |
| Terrace 2       | 1.31m x 1.40m    |
| Bedroom 1       | 3.78m x 3.82m    |
| Bedroom 2       | 3.78m x 3.88m    |
| Roof            | Total area :31m² |
| Living          | 3.12m x 6.24m    |



Bathroom

Roof terrace



1.64m x 2.04m

96m2

PENTHOUSE



| Total area :155m² |
|-------------------|
| 3.55m x 4.18m     |
| 3.55m x 4.18m     |
| 1.37m x 4.24m     |
| 2.78m x 2.85m     |
| 2.19m x 2.52m     |
| 3.83m x 4.18m     |
| 1.88m x 2.04m     |
| 1.31m x 1.40m     |
| 3.78m x 3.82m     |
| 3.78m x 3.88m     |
| Total area :33m2  |
| 3.14m x 6.24m     |
| 1.64m x 2.04m     |
| 97m2              |
|                   |

Total Area: 188.00 m<sup>2</sup>









## BULLDING TYPE C



### FLOOR PLANS



GROUND FLOOR



GROUND - 2 BEDROOMS

Total Area: 124.00 m<sup>2</sup>

| 10 10 - 10 CO 1 1 A 1 CO C |     |      |       |
|----------------------------|-----|------|-------|
| TOOLING                    | . 2 | DEDE | OUNC  |
| GROUND                     | - 3 | DEDE | ROOMS |

| , ∈     | <b>7</b>  | 8        | Master Maste<br>Sathroom II Dressin     |    |
|---------|-----------|----------|-----------------------------------------|----|
| ntrance | Kitchen   | Bathroon | h. [7]                                  |    |
|         | Dining    |          | Master                                  |    |
|         | 4,3       | IV.      | Bedroom                                 | 10 |
|         | Reception | Be       | droom 1                                 |    |
|         |           |          | 75