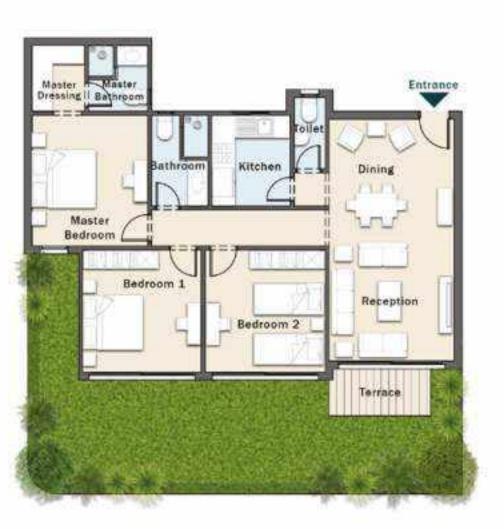

#### FLOOR PLANS

GROUND FLOOR

GROUND - 1 BEDROOM

Total Area: 88.00 m<sup>2</sup>

GROUND - 2 BEDROOMS

| Room            | Dimensions    |
|-----------------|---------------|
| Reception       | 2.76m x 4.10m |
| Dining          | 2.76m x 4.10m |
| Kitchen         | 2.30m x 3.14m |
| Terrace         | 1.50m x 3.53m |
| Master Bedroom  | 3.90m x 3.96m |
| Master Bathroom | 1.80m x 2.60m |
| Garden          | 34 m2         |

| Ę       | 7         | Sathroom | Master<br>Dressing |
|---------|-----------|----------|--------------------|
| ntrance | Kitchen   | KE       | -                  |
|         | Dining    |          | i L                |
|         |           |          | Master<br>Bedroom  |
|         | Reception | KI       | E S                |
|         |           | Bedroo   | om 1               |
| t       |           | 2000     |                    |
|         | Terrace   |          |                    |
|         |           |          |                    |

| Room            | Dimensions    |
|-----------------|---------------|
| Living          | 3.67m x 4.15m |
| Dining          | 3.67m x 4.15m |
| Terrace         | 1.50m x 3.80m |
| Kitchen         | 2.70m x 2.71m |
| Bathroom        | 2.30m x 2.95m |
| Master Bedroom  | 3.72m x 3.92m |
| Master Dressing | 1.62m x 2.90m |
| Master Bathroom | 1.91m x 2.90m |
| Bedroom 1       | 3.72m x 3.80m |
| Garden          | 42 m2         |
|                 |               |

Total Area: 132.00 m<sup>2</sup>

GROUND - 2 BEDROOMS

Total Area: 132.00 m<sup>2</sup>

GROUND - 2 BEDROOMS

| Room            | Dimensions    |
|-----------------|---------------|
| Living          | 3.67m x 4.15m |
| Dining          | 3.67m x 4.15m |
| Terrace         | 1.50m x 3.80m |
| Kitchen         | 2.70m x 2.71m |
| Bathroom        | 2,30m x 2.95m |
| Master Bedroom  | 3.72m x 3.92m |
| Master Dressing | 1.62m x 2.90m |
| Master Bathroom | 1.91m x 2.90m |
| Bedroom 1       | 3.72m x 3.80m |
| Garden          | 50m2          |
|                 |               |

| Room            | Dimensions    |
|-----------------|---------------|
| Reception       | 3.71m x 5.70m |
| Dining          | 3.71m x 5.70m |
| Terrace         | 1.50m x 4.70m |
| Toilet          | 1.40m x 1.45m |
| Kitchen         | 2.63m x 2.70m |
| Bathroom        | 1.94m x 2.63m |
| Master Bedroom  | 3.72m x 3.80m |
| Master Dressing | 1.85m x 2.00m |
| Master Bathroom | 1.92m x 2.00m |
| Bedroom 1       | 3.80m x 3.82m |
| Garden          | 70 m2         |

Total Area: 149.00 m<sup>2</sup>

GROUND - 3 BEDROOMS Total Area: 180.00 m<sup>2</sup>

| Room               | Dimensions    |  |
|--------------------|---------------|--|
| Reception          | 2.91m x 5.60m |  |
| Dining             | 2.91m x 5.60m |  |
| Terrace            | 1.50m x 4.00m |  |
| Toilet             | 1.32m x 2.63m |  |
| Kitchen            | 2.63m x 2.70m |  |
| Bathroom           | 1.94m x 2.63m |  |
| Master Bedroom     | 3.72m x 3.80m |  |
| Master Dressing    | 1.85m x 2.00m |  |
| Master Bathroom    | 1.92m x 2.00m |  |
| Bedroom 1          | 3.80m x 3.82m |  |
| Bedroom 2          | 3.71m x 4.00m |  |
| Bedroom 2 Dressing | 2.38m x 2.43m |  |
| Garden             | 76 m2         |  |
|                    |               |  |