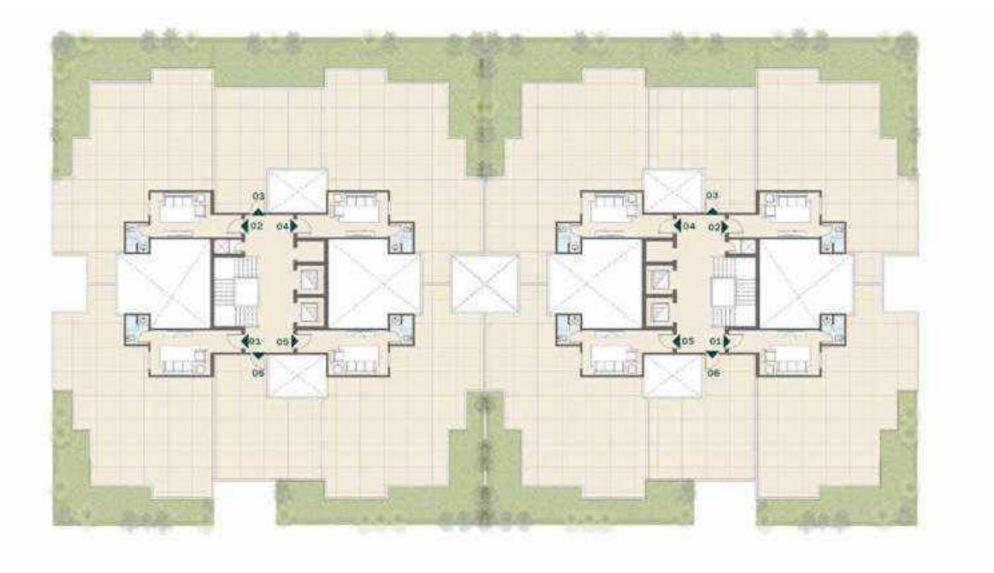

#### ROOF

PENTHOUSE

Master Bathroom

Master Bedroom

Bedroom 1

Entrance

Kitchen

Reception

Terrace 1

Entrance

Roof Terrace

Total Area: 122.00 m<sup>2</sup>

| Room            | Dimensions        |
|-----------------|-------------------|
| Typical         | Total area :122m² |
| Reception       | 3.40m x 4.10m     |
| Dining          | 3.40m x 4.10m     |
| Terrace 1       | 1.25m x 4.10m     |
| Kitchen         | 2.30m x 2.70m     |
| Bathroom        | 1.71m x 2.43m     |
| Master Bedroom  | 3.72m x 3.80m     |
| Master Bathroom | 1.70m x 2.84m     |
| Terrace 2       | 1.73m x 1.84m     |
| Bedroom 1       | 3.80m x 3.80m     |
| Roof            | Total area :00m²  |
| Roof terrace    | 72.00m2           |

Roof floor plan

PENTHOUSE

Total Area: 166.00 m<sup>2</sup>

3.62m x 4.70m

1.84m x 2.25m

77m2

| Room            | Dimensions        |
|-----------------|-------------------|
| Typical         | Total area :136m² |
| Reception       | 3.71m x 4.08m     |
| Dining          | 3.71m x 4.08m     |
| Terrace 1       | 1.25m x 4.08m     |
| Kitchen         | 2.63m x 2.70m     |
| Bathroom        | 1.94m x 2.63m     |
| Master Bedroom  | 3.72m x 3.80m     |
| Master Dressing | 1.85m x 2.00m     |
| Master Bathroom | 1.92m x 2.00m     |
| Terrace 2       | 1.25m x 1.97m     |
| Bedroom 1       | 3.80m x 3.82m     |
| Roof            | Total area :30m²  |

Living

Bathroom

Roof terrace

PENTHOUSE

|   | Room            | Dimensions        |
|---|-----------------|-------------------|
|   | Typical         | Total area :136m² |
|   | Reception       | 3.88m x 4.10m     |
|   | Dining          | 3.88m x 4.10m     |
|   | Terrace 1       | 1.25m x 4.10m     |
|   | Kitchen         | 2.70m x 2.71m     |
|   | Bathroom        | 2.30m x 2.95m     |
|   | Master Bedroom  | 3.72m x 3.92m     |
|   | Master Dressing | 1.62m x 2.90m     |
|   | Master Bathroom | 1.91m x 2.90m     |
|   | Terrace 2       | 1.25m x 1.46m     |
|   | Bedroom 1       | 3.72m x 4.10m     |
| ĺ | Roof            | Total area :30m²  |
|   | Living          | 3.37m x 4.10m     |
|   | Toilet          | 2.47m x 3.24m     |
|   | Roof terrace    | 100 m2            |
|   |                 |                   |

Total Area: 166.00 m<sup>2</sup>

PENTHOUSE

Kitchen

Reception

Terrace 1

Bedroom 1

Total Area: 166.00 m<sup>2</sup>

| Typical         Total area :13           Reception         3.88m x 4.10m           Dining         3.88m x 4.10m           Terrace 1         1.25m x 4.10m           Kitchen         2.70m x 2.71m           Bathroom         2.30m x 2.95m           Master Bedroom         3.72m x 3.92m           Master Dressing         1.62m x 2.90m           Master Bathroom         1.91m x 2.90m           Terrace 2         1.25m x 1.46m | 6m |
|-------------------------------------------------------------------------------------------------------------------------------------------------------------------------------------------------------------------------------------------------------------------------------------------------------------------------------------------------------------------------------------------------------------------------------------|----|
| Dining       3.88m x 4.10m         Terrace 1       1.25m x 4.10m         Kitchen       2.70m x 2.71m         Bathroom       2.30m x 2.95m         Master Bedroom       3.72m x 3.92m         Master Dressing       1.62m x 2.90m         Master Bathroom       1.91m x 2.90m                                                                                                                                                        |    |
| Terrace 1         1.25m x 4.10m           Kitchen         2.70m x 2.71m           Bathroom         2.30m x 2.95m           Master Bedroom         3.72m x 3.92m           Master Dressing         1.62m x 2.90m           Master Bathroom         1.91m x 2.90m                                                                                                                                                                     |    |
| Kitchen       2.70m x 2.71m         Bathroom       2.30m x 2.95m         Master Bedroom       3.72m x 3.92m         Master Dressing       1.62m x 2.90m         Master Bathroom       1.91m x 2.90m                                                                                                                                                                                                                                 |    |
| Bathroom         2.30m x 2.95m           Master Bedroom         3.72m x 3.92m           Master Dressing         1.62m x 2.90m           Master Bathroom         1.91m x 2.90m                                                                                                                                                                                                                                                       |    |
| Master Bedroom         3.72m x 3.92m           Master Dressing         1.62m x 2.90m           Master Bathroom         1.91m x 2.90m                                                                                                                                                                                                                                                                                                |    |
| Master Dressing 1.62m x 2.90m Master Bathroom 1.91m x 2.90m                                                                                                                                                                                                                                                                                                                                                                         |    |
| Master Bathroom 1.91m x 2.90m                                                                                                                                                                                                                                                                                                                                                                                                       |    |
| 1,51,11,72,000                                                                                                                                                                                                                                                                                                                                                                                                                      |    |
| Terrace 2 1.25m x 1.46m                                                                                                                                                                                                                                                                                                                                                                                                             |    |
|                                                                                                                                                                                                                                                                                                                                                                                                                                     |    |
| Bedroom 1 3.72m x 4.10m                                                                                                                                                                                                                                                                                                                                                                                                             |    |
| Roof Total area :30                                                                                                                                                                                                                                                                                                                                                                                                                 | m² |
| Living 4.10m x 4.54m                                                                                                                                                                                                                                                                                                                                                                                                                |    |
| Bathroom 1.74m x 2.14m                                                                                                                                                                                                                                                                                                                                                                                                              |    |
| Roof terrace 100 m2                                                                                                                                                                                                                                                                                                                                                                                                                 |    |

Roof Terrace

PENTHOUSE Total Area: 166.00 m<sup>2</sup>

| Room            | Dimensions        |
|-----------------|-------------------|
| Typical         | Total area :136m2 |
| Reception       | 3.71m x 4.08m     |
| Dining          | 3.71m x 4.08m     |
| Terrace 1       | 1.25m x 4.08m     |
| Kitchen         | 2.63m x 2.70m     |
| Bathroom        | 1.94m x 2.63m     |
| Master Bedroom  | 3.72m x 3.80m     |
| Master Dressing | 1.85m x 2.00m     |
| Master Bathroom | 1.92m x 2.00m     |
| Terrace 2       | 1.25m x 1.97m     |
| Bedroom 1       | 3.80m x 3.82m     |
| Roof            | Total area :30m²  |
| Living          | 3.55m x 4.22m     |
| Bathroom        | 1.84m x 2.25m     |
| Roof terrace    | 79m2              |
|                 |                   |