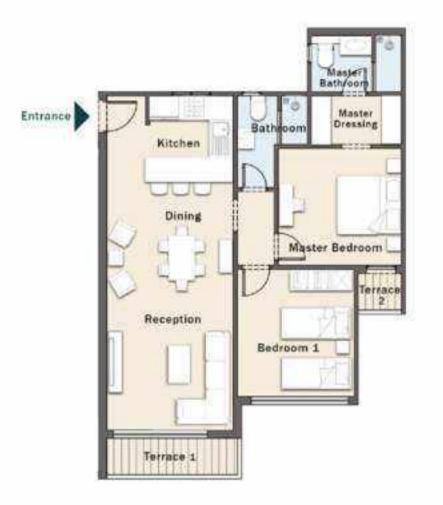

#### TYPICAL FLOOR

FIRST - 2 BEDROOMS Total Area : 149.00 m<sup>2</sup>

| Room            | Dimensions    |
|-----------------|---------------|
| Reception       | 2.91m x 4.15m |
| Dining          | 2.91m x 4.15m |
| Terrace 1       | 1.26m x 4.15m |
| Kitchen         | 2.50m x 2.95m |
| Toilet          | 1.22m x 2.74m |
| Living          | 3.10m x 4.00m |
| Bathroom        | 2.30m x 2.95m |
| Master Bedroom  | 3.72m x 3.92m |
| Master Dressing | 1.62m x 2.90m |
| Master Bathroom | 1.91m x 2.90m |
| Terrace 2       | 1.25m x 1.46m |
| Bedroom 1       | 3.72m x 3.80m |