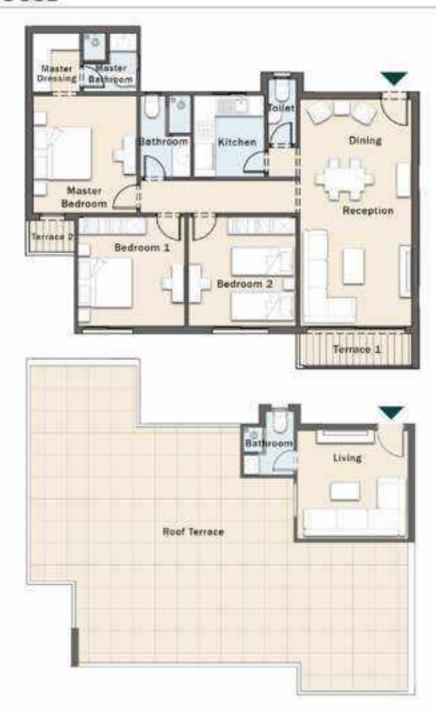

TYPICAL - 3 BEDROOMS Total Area: 183.00 m<sup>2</sup>

| Dimensions    |
|---------------|
| 4.15m x 4.18m |
| 4.15m x 4.18m |
| 1.35m x 4.18m |
| 1.12m x 2.50m |
| 2.62m x 3.00m |
| 1.92m x 3.00m |
| 3.82m x 4.30m |
| 1.80m x 2.30m |
| 2.00m x 2.30m |
| 1.37m x 1.60m |
| 3.92m x 4.07m |
| 3.95m x 4.07m |
|               |

#### ROOF

PENTHOUSE

Total Area: 216.00 m<sup>2</sup>

| PENTHOUSE |
|-----------|
|-----------|

| Room               | Dimensions        |
|--------------------|-------------------|
| Typical            | Total area :183m² |
| Reception          | 2.34m x 3.95m     |
| Dining             | 2,34m x 3,95m     |
| Kitchen            | 1.40m x 2.70m     |
| Toilet             | 1.25m x 2.00m     |
| Terrace 1          | 1.31m x 3.81m     |
| Bathroom           | 1.82m x 3.00m     |
| Master Bedroom     | 3.72m x 4.30m     |
| Master Dressing    | 1.80m x 2.30m     |
| Master Bathroom    | 2.00m x 2.30m     |
| Terrace 2          | 1.38m x 1.61m     |
| Bedroom 1          | 3.92m x 4.30m     |
| Roof               | Total area :33m²  |
| Living             | 4.08m x 4.18m     |
| Bathroom           | 1.92m x 2.47m     |
| Roof terrace       | 107.00m2          |
| Typical floor plan | Roof floor plan   |
|                    |                   |