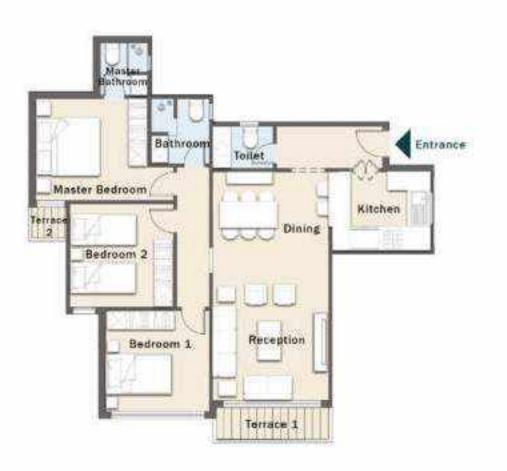

#### FLOOR PLANS

GROUND FLOOR

GROUND - 1 BEDROOM

Total Area: 88.00 m<sup>2</sup>

GROUND - 2 BEDROOMS

| Room            | Dimensions    |
|-----------------|---------------|
| Reception       | 2.76m x 4.10m |
| Dining          | 2.76m x 4.10m |
| Kitchen         | 2.30m x 3.14m |
| Terrace         | 1.50m x 3.53m |
| Master Bedroom  | 3.90m x 3.96m |
| Master Bathroom | 1.80m x 2.60m |
| Garden          | 34 m2         |

| Ę       | 7         | Sathroom | Master<br>Dressing |
|---------|-----------|----------|--------------------|
| ntrance | Kitchen   | KE       | -                  |
|         | Dining    |          | i L                |
|         |           |          | Master<br>Bedroom  |
|         | Reception | KI       | E S                |
|         |           | Bedroo   | om 1               |
| t       |           | 2000     |                    |
|         | Terrace   |          |                    |
|         |           |          |                    |

| Room            | Dimensions    |
|-----------------|---------------|
| Living          | 3.67m x 4.15m |
| Dining          | 3.67m x 4.15m |
| Terrace         | 1.50m x 3.80m |
| Kitchen         | 2.70m x 2.71m |
| Bathroom        | 2.30m x 2.95m |
| Master Bedroom  | 3.72m x 3.92m |
| Master Dressing | 1.62m x 2.90m |
| Master Bathroom | 1.91m x 2.90m |
| Bedroom 1       | 3.72m x 3.80m |
| Garden          | 42 m2         |
|                 |               |

Total Area: 132.00 m<sup>2</sup>

GROUND - 2 BEDROOMS

Total Area: 132.00 m<sup>2</sup>

GROUND - 2 BEDROOMS

| Room            | Dimensions    |
|-----------------|---------------|
| Living          | 3.67m x 4.15m |
| Dining          | 3.67m x 4.15m |
| Terrace         | 1.50m x 3.80m |
| Kitchen         | 2.70m x 2.71m |
| Bathroom        | 2,30m x 2.95m |
| Master Bedroom  | 3.72m x 3.92m |
| Master Dressing | 1.62m x 2.90m |
| Master Bathroom | 1.91m x 2.90m |
| Bedroom 1       | 3.72m x 3.80m |
| Garden          | 50m2          |
|                 |               |