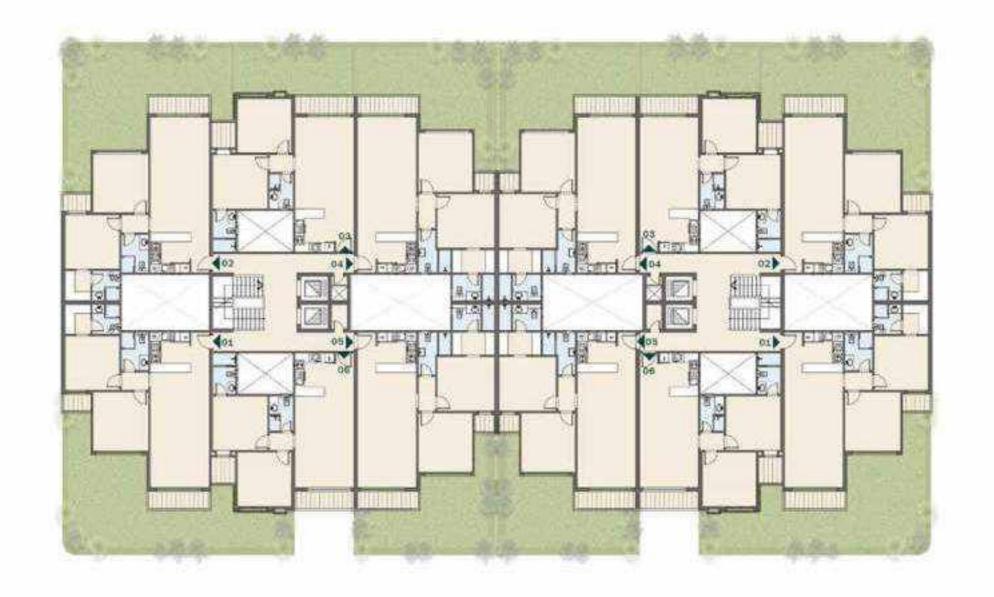

a: 149.00 m<sup>2</sup>



GROUND - 3 BEDROOMS Total Area: 180.00 m<sup>2</sup>



| Room               | Dimensions    |  |
|--------------------|---------------|--|
| Reception          | 2.91m x 5.60m |  |
| Dining             | 2.91m x 5.60m |  |
| Terrace            | 1.50m x 4.00m |  |
| Toilet             | 1.32m x 2.63m |  |
| Kitchen            | 2.63m x 2.70m |  |
| Bathroom           | 1.94m x 2.63m |  |
| Master Bedroom     | 3.72m x 3.80m |  |
| Master Dressing    | 1.85m x 2.00m |  |
| Master Bathroom    | 1.92m x 2.00m |  |
| Bedroom 1          | 3.80m x 3.82m |  |
| Bedroom 2          | 3.71m x 4.00m |  |
| Bedroom 2 Dressing | 2.38m x 2.43m |  |
| Garden             | 76 m2         |  |
|                    |               |  |





#### FIRST FLOOR



#### TYPICAL FLOOR



FIRST - 2 BEDROOMS Total Area : 149.00 m<sup>2</sup>



| Room            | Dimensions    |
|-----------------|---------------|
| Reception       | 2.91m x 4.15m |
| Dining          | 2.91m x 4.15m |
| Terrace 1       | 1.26m x 4.15m |
| Kitchen         | 2.50m x 2.95m |
| Toilet          | 1.22m x 2.74m |
| Living          | 3.10m x 4.00m |
| Bathroom        | 2.30m x 2.95m |
| Master Bedroom  | 3.72m x 3.92m |
| Master Dressing | 1.62m x 2.90m |
| Master Bathroom | 1.91m x 2.90m |
| Terrace 2       | 1.25m x 1.46m |
| Bedroom 1       | 3.72m x 3.80m |





| Room            | Dimensions    |
|-----------------|---------------|
| Reception       | 2.91m x 5.60m |
| Dining          | 2.91m x 5.60m |
| Terrace 1       | 1.79m x 4.00m |
| Toilet          | 1.32m x 2.63m |
| Kitchen