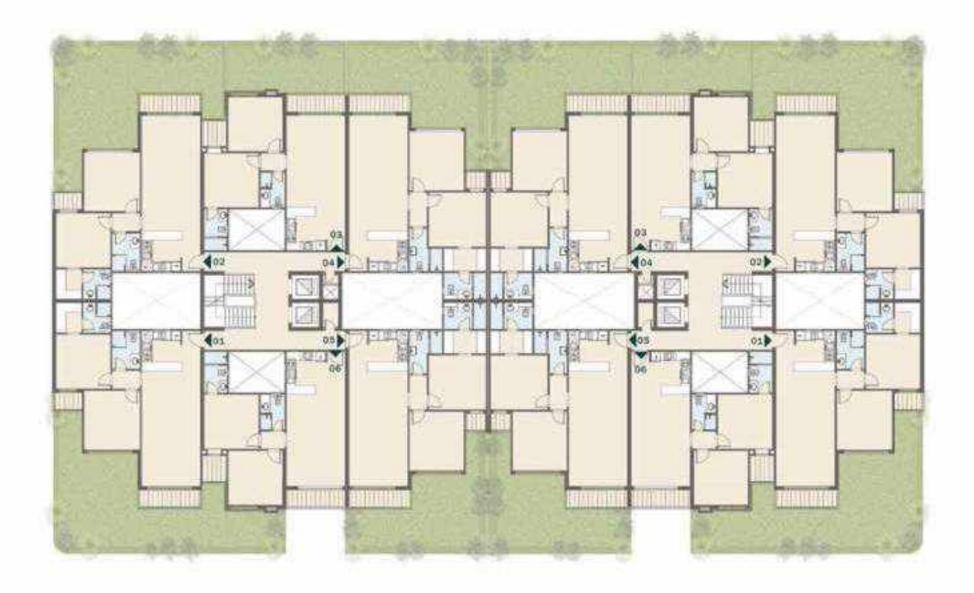

### DISCOVER ASTER

UNIT TYPES

The architectural foundation of Aster Residence is designed based on the lustful Mediterranean concept, that perfectly weaves together Spanish, French & Arabian cultures to grant its resident's grandiosity; with a hint of simplicity and modernity in its classiest form.

# 1 YPES