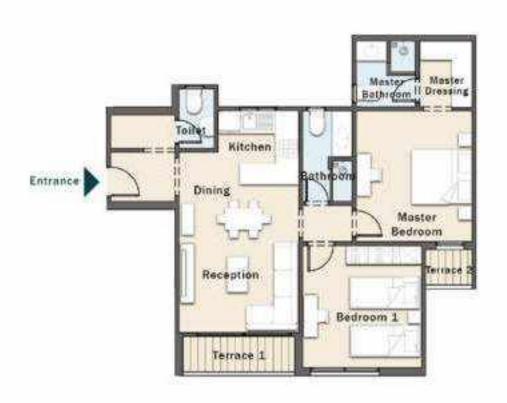

| Room            | Dimensions    |
|-----------------|---------------|
| Living          | 3.67m x 4.15m |
| Dining          | 3.67m x 4.15m |
| Terrace         | 1.50m x 3.80m |
| Kitchen         | 2.70m x 2.71m |
| Bathroom        | 2.30m x 2.95m |
| Master Bedroom  | 3.72m x 3.92m |
| Master Dressing | 1.62m x 2.90m |
| Master Bathroom | 1.91m x 2.90m |
| Bedroom 1       | 3.72m x 3.80m |
| Garden          | 42 m2         |
|                 |               |

Total Area: 132.00 m<sup>2</sup>

GROUND - 2 BEDROOMS

Total Area: 132.00 m<sup>2</sup>

GROUND - 2 BEDROOMS

| Room            | Dimensions    |
|-----------------|---------------|
| Living          | 3.67m x 4.15m |
| Dining          | 3.67m x 4.15m |
| Terrace         | 1.50m x 3.80m |
| Kitchen         | 2.70m x 2.71m |
| Bathroom        | 2,30m x 2.95m |
| Master Bedroom  | 3.72m x 3.92m |
| Master Dressing | 1.62m x 2.90m |
| Master Bathroom | 1.91m x 2.90m |
| Bedroom 1       | 3.72m x 3.80m |
| Garden          | 50m2          |
|                 |               |