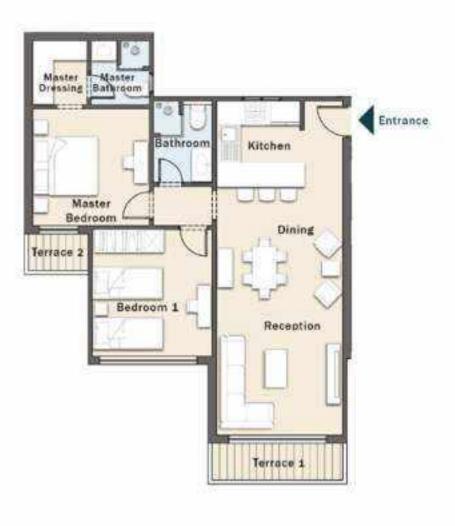

Entrance

| Room               | Dimensions    |
|--------------------|---------------|
| Reception          | 3.37m x 5.53m |
| Dining             | 3.37m x 5.53m |
| Terrace            | 1.50m x 4.00m |
| Toilet             | 1.28m x 2.52m |
| Kitchen            | 2.78m x 2.85m |
| Living             | 3.41m x 3.60m |
| Master Bedroom     | 3.74m x 3.89m |
| Master Dressing    | 1.28m x 2.52m |
| Master Bathroom    | 1.88m x 2.04m |
| Bedroom 1          | 3.78m x 3.82m |
| Bedroom 1 Bathroom | 1.98m x 2.60m |
| Garden             | 69 m2         |
|                    |               |

Master Bedroom

Total Area: 150.00 m<sup>2</sup>