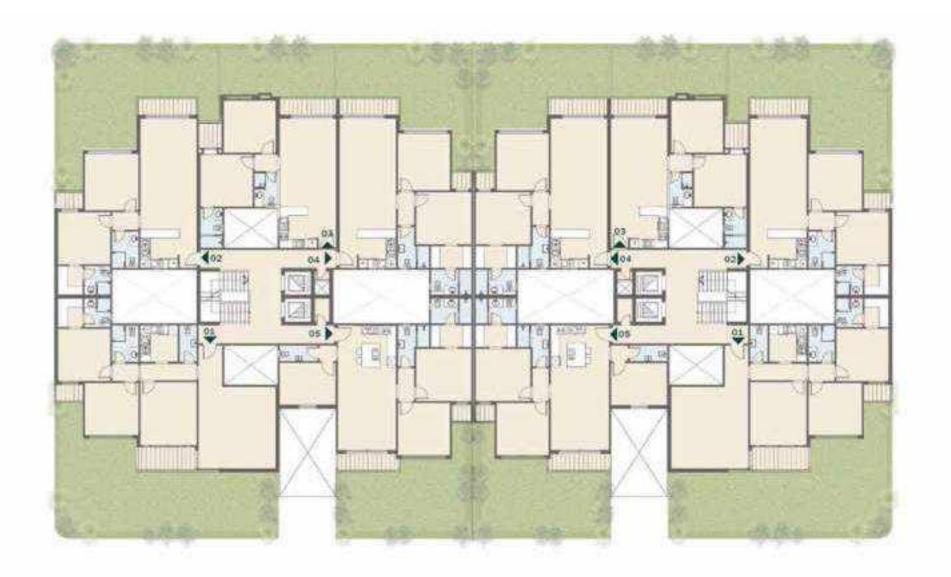

2         |

Total Area: 149.00 m<sup>2</sup>



GROUND - 3 BEDROOMS Total Area: 180.00 m<sup>2</sup>



| Room               | Dimensions    |  |
|--------------------|---------------|--|
| Reception          | 2.91m x 5.60m |  |
| Dining             | 2.91m x 5.60m |  |
| Terrace            | 1.50m x 4.00m |  |
| Toilet             | 1.32m x 2.63m |  |
| Kitchen            | 2.63m x 2.70m |  |
| Bathroom           | 1.94m x 2.63m |  |
| Master Bedroom     | 3.72m x 3.80m |  |
| Master Dressing    | 1.85m x 2.00m |  |
| Master Bathroom    | 1.92m x 2.00m |  |
| Bedroom 1          | 3.80m x 3.82m |  |
| Bedroom 2          | 3.71m x 4.00m |  |
| Bedroom 2 Dressing | 2.38m x 2.43m |  |
| Garden             | 76 m2         |  |
|                    |               |  |





#### FIRST FLOOR



#### TYPICAL FLOOR



FIRST - 2 BEDROOMS Total Area : 149.00 m<sup>2</sup>



| Room            | Dimensions    |
|-----------------|---------------|
| Reception       | 2.91m x 4.15m |
| Dining          | 2.91m x 4.15m |
| Terrace 1       | 1.26m x 4.15m |
| Kitchen         | 2.50m x 2.95m |
| Toilet          | 1.22m x 2.74m |
| Living          | 3.10m x 4.00m |
| Bathroom        | 2.30m x 2.95m |
| Master Bedroom  | 3.72m x 3.92m |
| Master Dressing | 1.62m x 2.90m |
| Master Bathroom | 1.91m x 2.90m |
| Terrace 2       | 1.25m x 1.46m |
| Bedroom 1       | 3.72m x 3.80m |





| Room            | Dimensions    |
|-----------------|---------------|
| Reception       | 2.91m x 5.60m |
| Dining          | 2.91m x 5.60m |
| Terrace 1       | 1.79m x 4.00m |
| Toilet          | 1.32m x 2.6