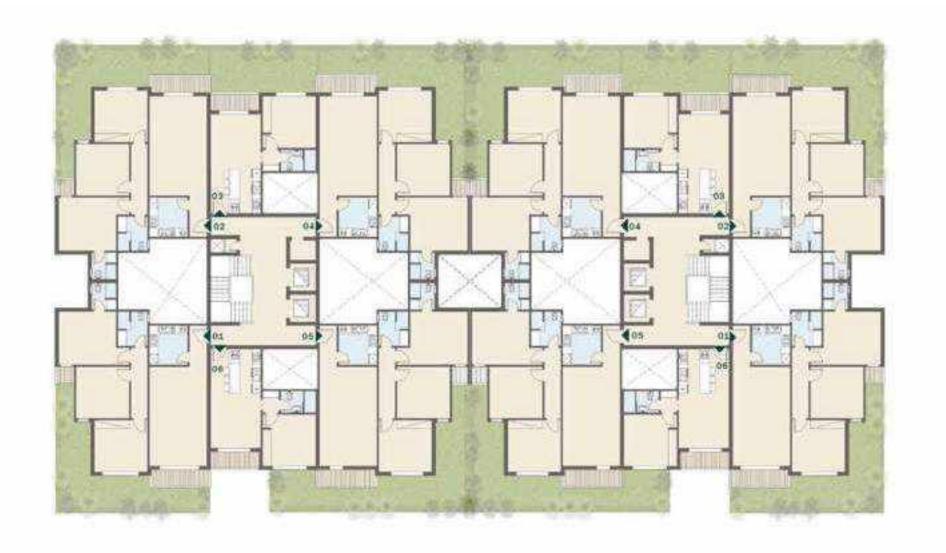

#### FLOOR PLANS

GROUND FLOOR

GROUND - 1 BEDROOM

Total Area: 88.00 m<sup>2</sup>

GROUND - 2 BEDROOMS

| Room            | Dimensions    |
|-----------------|---------------|
| Reception       | 2.76m x 4.10m |
| Dining          | 2.76m x 4.10m |
| Kitchen         | 2.30m x 3.14m |
| Terrace         | 1.50m x 3.53m |
| Master Bedroom  | 3.90m x 3.96m |
| Master Bathroom | 1.80m x 2.60m |
| Garden          | 34 m2         |

| Ę       | 7         | Sathroom | Master<br>Dressing |
|---------|-----------|----------|--------------------|
| ntrance | Kitchen   | KE       | -                  |
|         | Dining    |          | i L                |
|         |           |          | Master<br>Bedroom  |
|         | Reception | KI       | E S                |
|         |           | Bedroo   | om 1               |
| t       |           | 2000     |                    |
|         | Terrace   |          |                    |
|         |           |          |                    |

| Room            | Dimensions    |
|-----------------|---------------|
| Living          | 3.67m x 4.15m |
| Dining          | 3.67m x 4.15m |
| Terrace         | 1.50m x 3.80m |
| Kitchen         | 2.70m x 2.71m |
| Bathroom        | 2.30m x 2.95m |
| Master Bedroom  | 3.72m x 3.92m |
| Master Dressing | 1.62m x 2.90m |
| Master Bathroom | 1.91m x 2.90m |
| Bedroom 1       | 3.72m x 3.80m |
| Garden          | 42 m2         |
|                 |               |

Total Area: 132.00 m<sup>2</sup>

GROUND - 2 BEDROOMS

Total Area: 132.00 m<sup>2</sup>

GROUND - 2 BEDROOMS

| Room            | Dimensions    |
|-----------------|---------------|
| Living          | 3.67m x 4.15m |
| Dining          | 3.67m x 4.15m |
| Terrace         | 1.50m x 3.80m |
| Kitchen         | 2.70m x 2.71m |
| Bathroom        | 2,30m x 2.95m |
| Master Bedroom  | 3.72m x 3.92m |
| Master Dressing | 1.62m x 2.90m |
| Master Bathroom | 1.91m x 2.90m |
| Bedroom 1       | 3.72m x 3.80m |
| Garden          | 50m2          |
|                 |               |

| Room            | Dimensions    |
|-----------------|---------------|
| Reception       | 3.71m x 5.70m |
| Dining          | 3.71m x 5.70m |
| Terrace         | 1.50m x 4.70m |
| Toilet          | 1.40m x 1.45m |
| Kitchen         | 2.63m x 2.70m |
| Bathroom        | 1.94m x 2.63m |
| Master Bedroom  | 3.72m x 3.80m |
| Master Dressing | 1.85m x 2.00m |
| Master Bathroom | 1.92m x 2.00m |
| Bedroom 1       | 3.80m x 3.82m |
| Garden          | 70 m2         |

Total Area: 149.00 m<sup>2</sup>

GROUND - 3 BEDROOMS Total Area: 180.00 m<sup>2</sup>

| Room               | Dimensions    |  |
|--------------------|---------------|--|
| Reception          | 2.91m x 5.60m |  |
| Dining             | 2.91m x 5.60m |  |
| Terrace            | 1.50m x 4.00m |  |
| Toilet             | 1.32m x 2.63m |  |
| Kitchen            | 2.63m x 2.70m |  |
| Bathroom           | 1.94m x 2.63m |  |
| Master Bedroom     | 3.72m x 3.80m |  |
| Master Dressing    | 1.85m x 2.00m |  |
| Master Bathroom    | 1.92m x 2.00m |  |
| Bedroom 1          | 3.80m x 3.82m |  |
| Bedroom 2          | 3.71m x 4.00m |  |
| Bedroom 2 Dressing | 2.38m x 2.43m |  |
| Garden             | 76 m2         |  |
|                    |               |  |