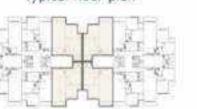

### BUILDING TYPE A

#### FLOOR PLANS

GROUND FLOOR

GROUND - 1 BEDROOM

Total Area: 88.00 m<sup>2</sup>

GROUND - 2 BEDROOMS

| Room            | Dimensions    |
|-----------------|---------------|
| Reception       | 2.76m x 4.10m |
| Dining          | 2.76m x 4.10m |
| Kitchen         | 2.30m x 3.14m |
| Terrace         | 1.50m x 3.53m |
| Master Bedroom  | 3.90m x 3.96m |
| Master Bathroom | 1.80m x 2.60m |
| Garden          | 34 m2         |