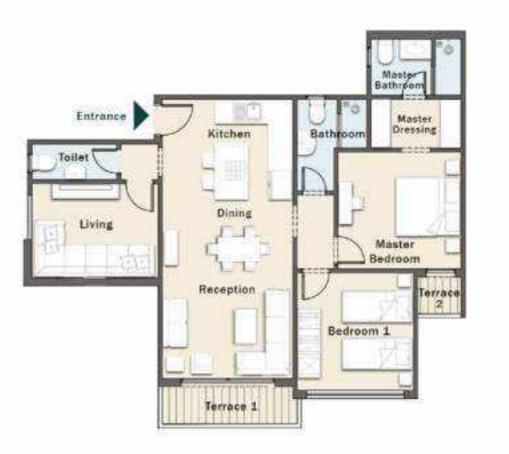

#### FLOOR PLANS

GROUND FLOOR

GROUND - 1 BEDROOM

Total Area: 88.00 m<sup>2</sup>

GROUND - 2 BEDROOMS

| Room            | Dimensions    |
|-----------------|---------------|
| Reception       | 2.76m x 4.10m |
| Dining          | 2.76m x 4.10m |
| Kitchen         | 2.30m x 3.14m |
| Terrace         | 1.50m x 3.53m |
| Master Bedroom  | 3.90m x 3.96m |
| Master Bathroom | 1.80m x 2.60m |
| Garden          | 34 m2         |

| Ę       | 7         | Sathroom | Master<br>Dressing |
|---------|-----------|----------|--------------------|
| ntrance | Kitchen   | KE       | -                  |
|         | Dining    |          | i L                |
|         |           |          | Master<br>Bedroom  |
|         | Reception | KI       | E S                |
|         |           | Bedroo   | om 1               |
| t       |           | 2000     |                    |
|         | Terrace   |          |                    |
|         |           |          |                    |

| Room            | Dimensions    |
|-----------------|---------------|
| Living          | 3.67m x 4.15m |
| Dining          | 3.67m x 4.15m |
| Terrace         | 1.50m x 3.80m |
| Kitchen         | 2.70m x 2.71m |
| Bathroom        | 2.30m x 2.95m |
| Master Bedroom  | 3.72m x 3.92m |
| Master Dressing | 1.62m x 2.90m |
| Master Bathroom | 1.91m x 2.90m |
| Bedroom 1       | 3.72m x 3.80m |
| Garden          | 42 m2         |
|                 |               |

Total Area: 132.00 m<sup>2</sup>

GROUND - 2 BEDROOMS

Total Area: 132.00 m<sup>2</sup>

GROUND - 2 BEDROOMS

| Room            | Dimensions    |
|-----------------|---------------|
| Living          | 3.67m x 4.15m |
| Dining          | 3.67m x 4.15m |
| Terrace         | 1.50m x 3.80m |
| Kitchen         | 2.70m x 2.71m |
| Bathroom        | 2,30m x 2.95m |
| Master Bedroom  | 3.72m x 3.92m |
| Master Dressing | 1.62m x 2.90m |
| Master Bathroom | 1.91m x 2.90m |
| Bedroom 1       | 3.72m x 3.80m |
| Garden          | 50m2          |
|                 |               |