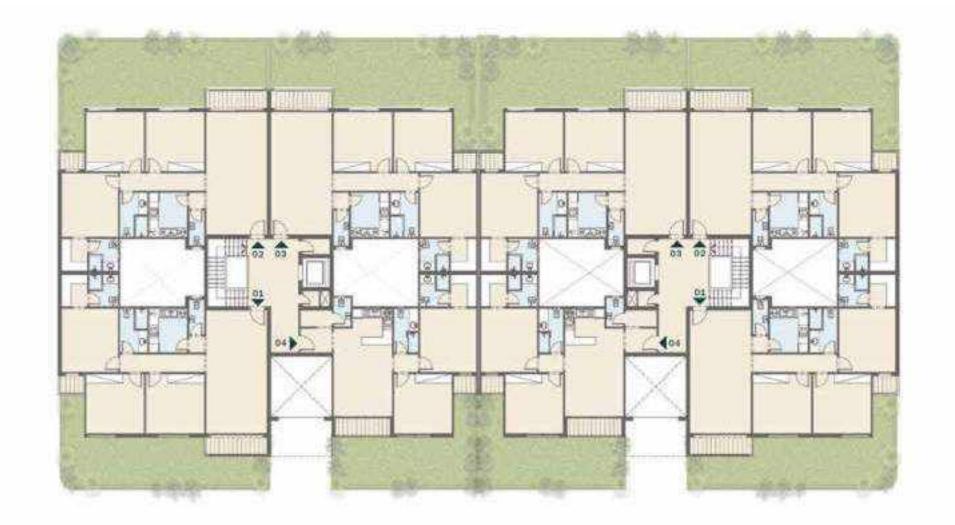

### DISCOVER ASTER

UNIT TYPES

The architectural foundation of Aster Residence is designed based on the lustful Mediterranean concept, that perfectly weaves together Spanish, French & Arabian cultures to grant its resident's grandiosity; with a hint of simplicity and modernity in its classiest form.

### BUILDING TYPE A

# BUILDING TYPEB

## BULLDING TYPE C