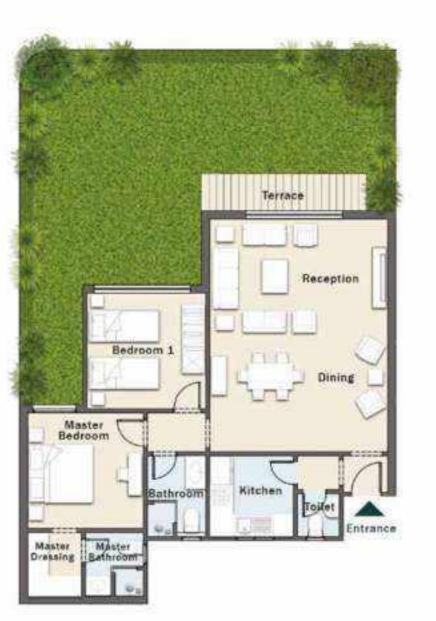

#### FLOOR PLANS

GROUND FLOOR

GROUND - 1 BEDROOM

Total Area: 88.00 m<sup>2</sup>

GROUND - 2 BEDROOMS

| Room            | Dimensions    |
|-----------------|---------------|
| Reception       | 2.76m x 4.10m |
| Dining          | 2.76m x 4.10m |
| Kitchen         | 2.30m x 3.14m |
| Terrace         | 1.50m x 3.53m |
| Master Bedroom  | 3.90m x 3.96m |
| Master Bathroom | 1.80m x 2.60m |
| Garden          | 34 m2         |

| Room            | Dimensions    |
|-----------------|---------------|
| Living          | 3.67m x 4.15m |
| Dining          | 3.67m x 4.15m |
| Terrace         | 1.50m x 3.80m |
| Kitchen         | 2.70m x 2.71m |
| Bathroom        | 2.30m x 2.95m |
| Master Bedroom  | 3.72m x 3.92m |
| Master Dressing | 1.62m x 2.90m |
| Master Bathroom | 1.91m x 2.90m |
| Bedroom 1       | 3.72m x 3.80m |
| Garden          | 42 m2         |
|                 |               |

Total Area: 132.00 m<sup>2</sup>

GROUND - 2 BEDROOMS

Total Area: 132.00 m<sup>2</sup>

GROUND - 2 BEDROOMS

| Room            | Dimensions    |
|-----------------|---------------|
| Living          | 3.67m x 4.15m |
| Dining          | 3.67m x 4.15m |
| Terrace         | 1.50m x 3.80m |
| Kitchen         | 2.70m x 2.71m |
| Bathroom        | 2,30m x 2.95m |
| Master Bedroom  | 3.72m x 3.92m |
| Master Dressing | 1.62m x 2.90m |
| Master Bathroom | 1.91m x 2.90m |
| Bedroom 1       | 3.72m x 3.80m |
| Garden          | 50m2          |
|                 |               |

| Room            | Dimensions    |
|-----------------|---------------|
| Reception       | 3.71m x 5.70m |
| Dining          | 3.71m x 5.70m |
| Terrace         | 1.50m x 4.70m |
| Toilet          | 1.40m x 1.45m |
| Kitchen         | 2.63m x 2.70m |
| Bathroom        | 1.94m x 2.63m |
| Master Bedroom  | 3.72m x 3.80m |
| Master Dressing | 1.85m x 2.00m |
| Master Bathroom | 1.92m x 2.00m |
| Bedroom 1       | 3.80m x 3.82m |
| Garden          | 70 m2         |

Total Area: 149.00 m<sup>2</sup>

GROUND - 3 BEDROOMS Total Area: 180.00 m<sup>2</sup>

| Room               | Dimensions    |  |
|--------------------|---------------|--|
| Reception          | 2.91m x 5.60m |  |
| Dining             | 2.91m x 5.60m |  |
| Terrace            | 1.50m x 4.00m |  |
| Toilet             | 1.32m x 2.63m |  |
| Kitchen            | 2.63m x 2.70m |  |
| Bathroom           | 1.94m x 2.63m |  |
| Master Bedroom     | 3.72m x 3.80m |  |
| Master Dressing    | 1.85m x 2.00m |  |
| Master Bathroom    | 1.92m x 2.00m |  |
| Bedroom 1          | 3.80m x 3.82m |  |
| Bedroom 2          | 3.71m x 4.00m |  |
| Bedroom 2 Dressing | 2.38m x 2.43m |  |
| Garden             | 76 m2         |  |
|                    |               |  |