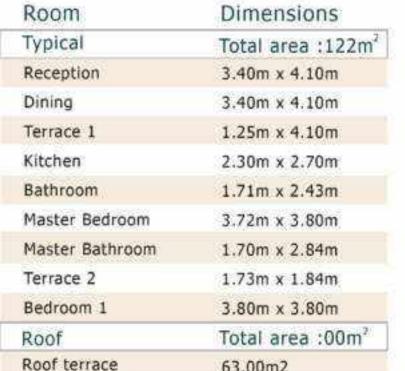

TYPICAL - 2 BEDROOMS Total Area: 122.00 m<sup>2</sup>

| Room            | Dimensions    |
|-----------------|---------------|
| Reception       | 3.40m x 4.10m |
| Dining          | 3.40m x 4.10m |
| Terrace 1       | 1.25m x 4.10m |
| Kitchen         | 2.30m x 2.70m |
| Bathroom        | 1.71m x 2.43m |
| Master Bedroom  | 3.72m x 3.80m |
| Master Bathroom | 1.70m x 2.84m |
| Terrace 2       | 1.73m x 1.84m |
| Bedroom 1       | 3.80m x 3.80m |
|                 |               |

Terrace 1

Entrance

Roof Terrace

Total Area: 122.00 m<sup>2</sup>

| Room            | Dimensions        |
|-----------------|-------------------|
| Typical         | Total area :122m² |
| Reception       | 3.40m x 4.10m     |
| Dining          | 3.40m x 4.10m     |
| Terrace 1       | 1.25m x 4.10m     |
| Kitchen         | 2.30m x 2.70m     |
| Bathroom        | 1.71m x 2.43m     |
| Master Bedroom  | 3.72m x 3.80m     |
| Master Bathroom | 1.70m x 2.84m     |
| Terrace 2       | 1.73m x 1.84m     |
| Bedroom 1       | 3.80m x 3.80m     |
| Roof            | Total area :00m²  |
| Roof terrace    | 72.00m2           |