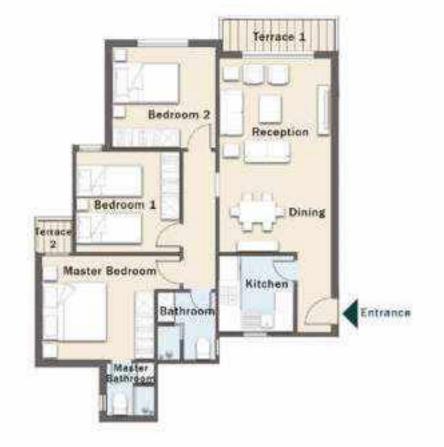

#### FLOOR PLANS

GROUND FLOOR

GROUND - 1 BEDROOM

Total Area: 88.00 m<sup>2</sup>

GROUND - 2 BEDROOMS

| Room            | Dimensions    |
|-----------------|---------------|
| Reception       | 2.76m x 4.10m |
| Dining          | 2.76m x 4.10m |
| Kitchen         | 2.30m x 3.14m |
| Terrace         | 1.50m x 3.53m |
| Master Bedroom  | 3.90m x 3.96m |
| Master Bathroom | 1.80m x 2.60m |
| Garden          | 34 m2         |

| Ę       | 7         | Sathroom | Master<br>Dressing |
|---------|-----------|----------|--------------------|
| ntrance | Kitchen   | KE       | -                  |
|         | Dining    |          | i L                |
|         |           |          | Master<br>Bedroom  |
|         | Reception | KI       | E S                |
|         |           | Bedroo   | om 1               |
| t       |           | 2000     |                    |
|         | Terrace   |          |                    |
|         |           |          |                    |