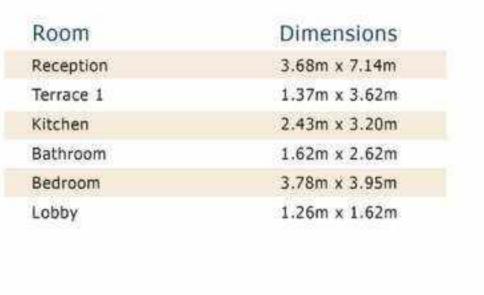

#### TYPICAL FLOOR

FIRST - 2 BEDROOMS Total Area : 149.00 m<sup>2</sup>

| Room            | Dimensions    |
|-----------------|---------------|
| Reception       | 2.91m x 4.15m |
| Dining          | 2.91m x 4.15m |
| Terrace 1       | 1.26m x 4.15m |
| Kitchen         | 2.50m x 2.95m |
| Toilet          | 1.22m x 2.74m |
| Living          | 3.10m x 4.00m |
| Bathroom        | 2.30m x 2.95m |
| Master Bedroom  | 3.72m x 3.92m |
| Master Dressing | 1.62m x 2.90m |
| Master Bathroom | 1.91m x 2.90m |
| Terrace 2       | 1.25m x 1.46m |
| Bedroom 1       | 3.72m x 3.80m |