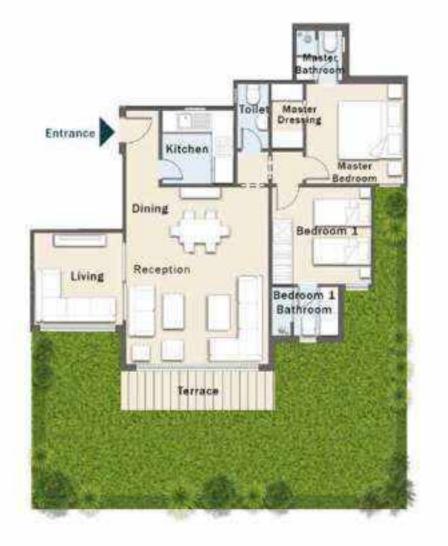

#### FLOOR PLANS

GROUND FLOOR

GROUND - 1 BEDROOM

Total Area: 65.00 m<sup>2</sup>

GROUND - 2 BEDROOMS

| Room      | Dimensions    |
|-----------|---------------|
| Reception | 3.70m x 4.40m |
| Bathroom  | 2.15m x 2.38m |
| Terrace   | 1.50m x 4.00m |
| Bedroom 1 | 3.80m x 3.90m |
| Garden    | 41 m2         |

| Room               | Dimensions    |
|--------------------|---------------|
| Reception          | 3.37m x 5.53m |
| Dining             | 3.37m x 5.53m |
| Terrace            | 1.50m x 4.00m |
| Toilet             | 1.30m x 2.50m |
| Kitchen            | 2.78m x 2.85m |
| Master Bedroom     | 3.81m x 3.83m |
| Master Dressing    | 1.30m x 2.50m |
| Master Bathroom    | 1.88m x 2.00m |
| Bedroom 1          | 3.78m x 3.82m |
| Bedroom 1 Bathroom | 1.98m x 2.60m |
| Garden             | 63 m2         |

Total Area: 145.00 m<sup>2</sup>

GROUND - 2 BEDROOMS

Total Area: 160.00 m<sup>2</sup>

| CDOLINID | 3   | DEDD  | COLAC  |
|----------|-----|-------|--------|
| GROUND   | . 5 | BELIE | ooms   |
| CITOCIAD |     | DEPI  | 001110 |

Entrance

| Room               | Dimensions    |
|--------------------|---------------|
| Reception          | 3.37m x 5.53m |
| Dining             | 3.37m x 5.53m |
| Terrace            | 1.50m x 4.00m |
| Toilet             | 1.28m x 2.52m |
| Kitchen            | 2.78m x 2.85m |
| Living             | 3.41m x 3.60m |
| Master Bedroom     | 3.74m x 3.89m |
| Master Dressing    | 1.28m x 2.52m |
| Master Bathroom    | 1.88m x 2.04m |
| Bedroom 1          | 3.78m x 3.82m |
| Bedroom 1 Bathroom | 1.98m x 2.60m |
| Garden             | 69 m2         |
|                    |               |

Master Bedroom

Total Area: 150.00 m<sup>2</sup>