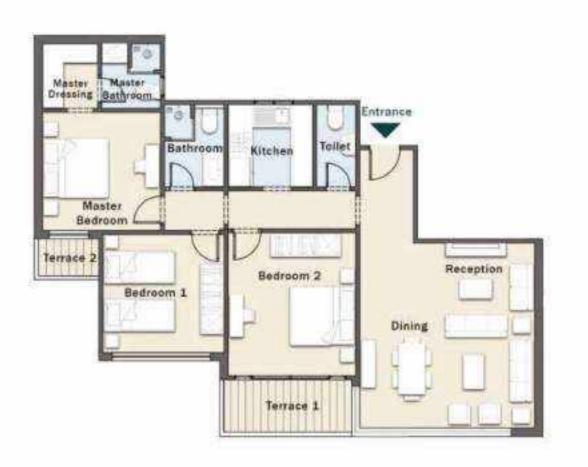

#### TYPICAL FLOOR

FIRST - 3 BEDROOMS Total Area: 175.00 m<sup>2</sup>

| Room            | Dimensions    |
|-----------------|---------------|
| Reception       | 4.16m x 4.25m |
| Dining          | 4.16m x 4.25m |
| Terrace 1       | 1.37m x 4.24m |
| Kitchen         | 2.98m x 3.62m |
| Toilet          | 1.63m x 2.27m |
| Master Bedroom  | 3.88m x 4.18m |
| Master Bathroom | 1.88m x 2.04m |
| Terrace 2       | 1.32m x 1.39m |
| Bedroom 1       | 3.78m x 3.88m |
| Bedroom 2       | 3.82m x 3.86m |
| Bathroom        | 2.19m x 2.44m |
|                 |               |