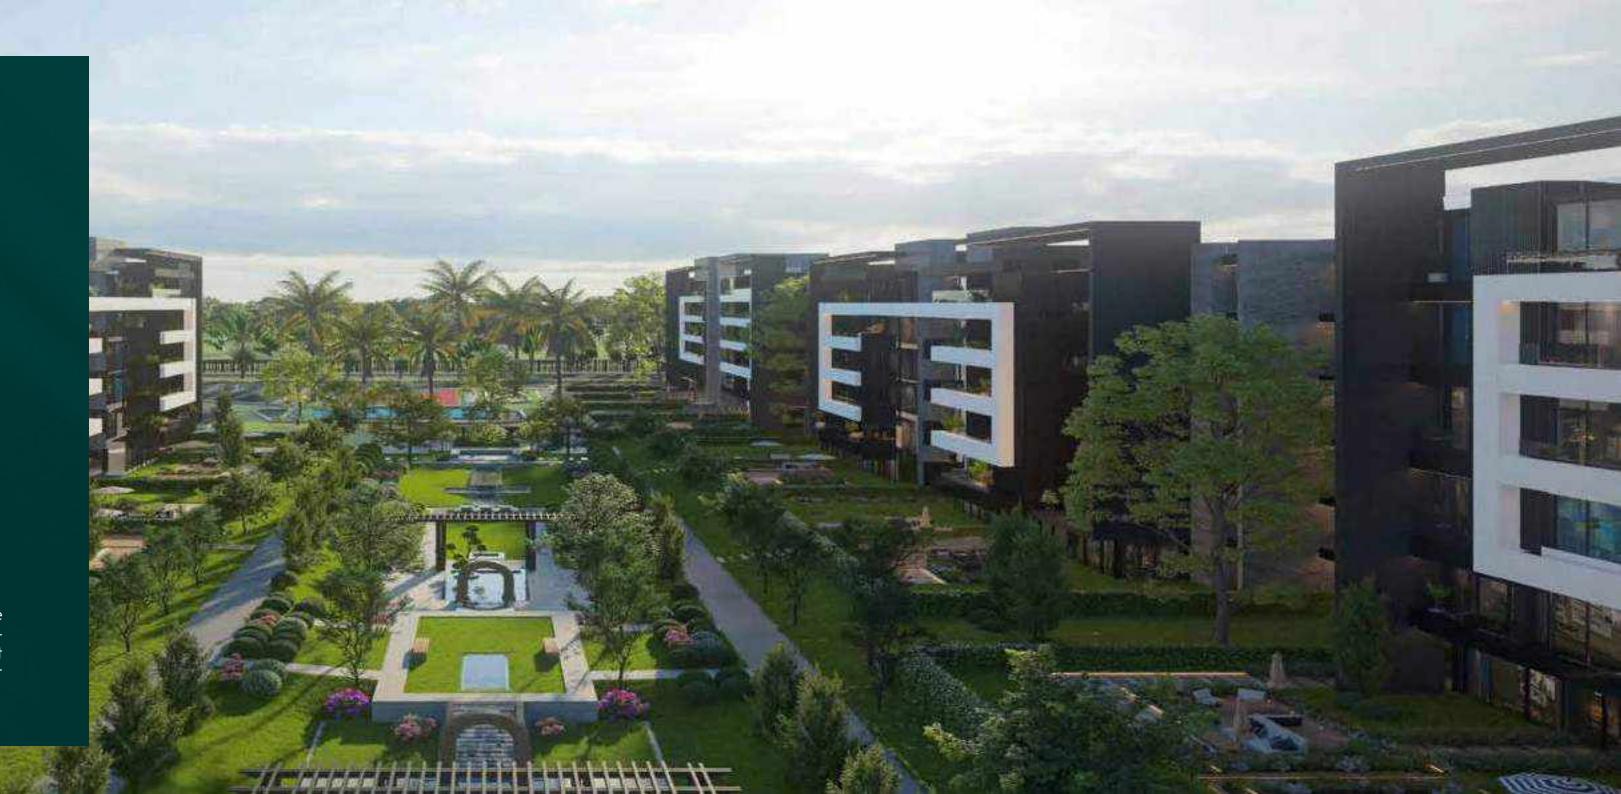

#### DYNAMIC ZONE

Our Dynamic Zone is based on lively elements that encompass pristine and exquisite natural sceneries.

# DYNAMIC ZONE

It covers areas that integrate between steps and softscape that overflow with water features. It is surrounded with luscious clusters of trees encircled by vibrant groundcover, showing off the beauty and dynamic views of nature.