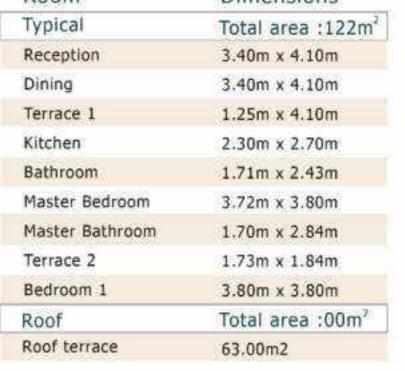

TYPICAL - 2 BEDROOMS Total Area: 122.00 m<sup>2</sup>

| Room            | Dimensions    |
|-----------------|---------------|
| Reception       | 3.40m x 4.10m |
| Dining          | 3.40m x 4.10m |
| Terrace 1       | 1.25m x 4.10m |
| Kitchen         | 2.30m x 2.70m |
| Bathroom        | 1.71m x 2.43m |
| Master Bedroom  | 3.72m x 3.80m |
| Master Bathroom | 1.70m x 2.84m |
| Terrace 2       | 1.73m x 1.84m |
| Bedroom 1       | 3.80m x 3.80m |
|                 |               |

Terrace 1

Entrance

Roof Terrace

Total Area: 122.00 m<sup>2</sup>

| Room            | Dimensions        |
|-----------------|-------------------|
| Typical         | Total area :122m² |
| Reception       | 3.40m x 4.10m     |
| Dining          | 3.40m x 4.10m     |
| Terrace 1       | 1.25m x 4.10m     |
| Kitchen         | 2.30m x 2.70m     |
| Bathroom        | 1.71m x 2.43m     |
| Master Bedroom  | 3.72m x 3.80m     |
| Master Bathroom | 1.70m x 2.84m     |
| Terrace 2       | 1.73m x 1.84m     |
| Bedroom 1       | 3.80m x 3.80m     |
| Roof            | Total area :00m²  |
| Roof terrace    | 72.00m2           |