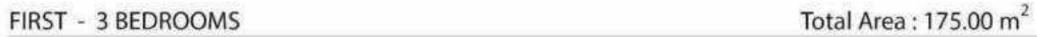

#### TYPICAL FLOOR

FIRST - 3 BEDROOMS Total Area: 175.00 m<sup>2</sup>

| Room            | Dimensions    |
|-----------------|---------------|
| Reception       | 4.16m x 4.25m |
| Dining          | 4.16m x 4.25m |
| Terrace 1       | 1.37m x 4.24m |
| Kitchen         | 2.98m x 3.62m |
| Toilet          | 1.63m x 2.27m |
| Master Bedroom  | 3.88m x 4.18m |
| Master Bathroom | 1.88m x 2.04m |
| Terrace 2       | 1.32m x 1.39m |
| Bedroom 1       | 3.78m x 3.88m |
| Bedroom 2       | 3.82m x 3.86m |
| Bathroom        | 2.19m x 2.44m |
|                 |               |