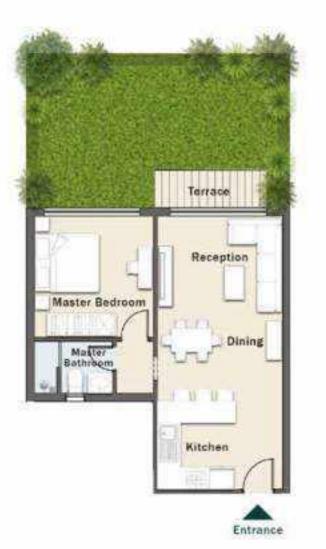

#### FLOOR PLANS

GROUND FLOOR

GROUND - 1 BEDROOM

Total Area: 88.00 m<sup>2</sup>

GROUND - 2 BEDROOMS

| Room            | Dimensions    |
|-----------------|---------------|
| Reception       | 2.76m x 4.10m |
| Dining          | 2.76m x 4.10m |
| Kitchen         | 2.30m x 3.14m |
| Terrace         | 1.50m x 3.53m |
| Master Bedroom  | 3.90m x 3.96m |
| Master Bathroom | 1.80m x 2.60m |
| Garden          | 34 m2         |