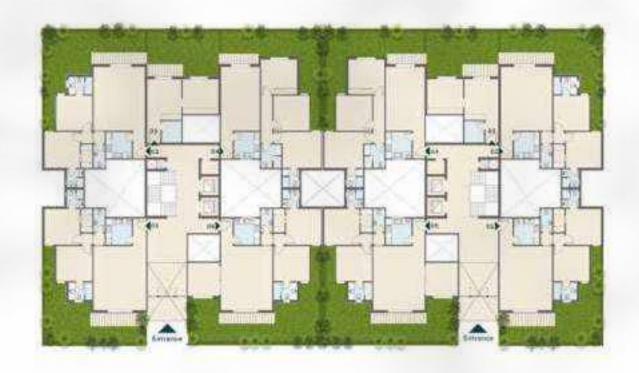

### BUILDING TYPE A

#### FLOOR PLANS

GROUND FLOOR

GROUND - 1 BEDROOM

Total Area: 88.00 m<sup>2</sup>

GROUND - 2 BEDROOMS

| Room            | Dimensions    |
|-----------------|---------------|
| Reception       | 2.76m x 4.10m |
| Dining          | 2.76m x 4.10m |
| Kitchen         | 2.30m x 3.14m |
| Terrace         | 1.50m x 3.53m |
| Master Bedroom  | 3.90m x 3.96m |
| Master Bathroom | 1.80m x 2.60m |
| Garden          | 34 m2         |