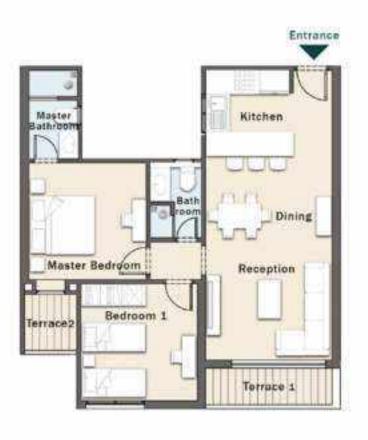

#### FLOOR PLANS

GROUND FLOOR

GROUND - 1 BEDROOM

Total Area: 88.00 m<sup>2</sup>

GROUND - 2 BEDROOMS

| Room            | Dimensions    |
|-----------------|---------------|
| Reception       | 2.76m x 4.10m |
| Dining          | 2.76m x 4.10m |
| Kitchen         | 2.30m x 3.14m |
| Terrace         | 1.50m x 3.53m |
| Master Bedroom  | 3.90m x 3.96m |
| Master Bathroom | 1.80m x 2.60m |
| Garden          | 34 m2         |

| Ę       | 7         | Sathroom | Master<br>Dressing |
|---------|-----------|----------|--------------------|
| ntrance | Kitchen   | KE       | -                  |
|         | Dining    |          | i L                |
|         |           |          | Master<br>Bedroom  |
|         | Reception | KI       | E S                |
|         |           | Bedroo   | om 1               |
| t       |           | 2000     |                    |
|         | Terrace   |          |                    |
|         |           |          |                    |

| Room            | Dimensions    |
|-----------------|---------------|
| Living          | 3.67m x 4.15m |
| Dining          | 3.67m x 4.15m |
| Terrace         | 1.50m x 3.80m |
| Kitchen         | 2.70m x 2.71m |
| Bathroom        | 2.30m x 2.95m |
| Master Bedroom  | 3.72m x 3.92m |
| Master Dressing | 1.62m x 2.90m |
| Master Bathroom | 1.91m x 2.90m |
| Bedroom 1       | 3.72m x 3.80m |
| Garden          | 42 m2         |
|                 |               |

Total Area: 132.00 m<sup>2</sup>

GROUND - 2 BEDROOMS

Total Area: 132.00 m<sup>2</sup>

GROUND - 2 BEDROOMS

| Room            | Dimensions    |
|-----------------|---------------|
| Living          | 3.67m x 4.15m |
| Dining          | 3.67m x 4.15m |
| Terrace         | 1.50m x 3.80m |
| Kitchen         | 2.70m x 2.71m |
| Bathroom        | 2,30m x 2.95m |
| Master Bedroom  | 3.72m x 3.92m |
| Master Dressing | 1.62m x 2.90m |
| Master Bathroom | 1.91m x 2.90m |
| Bedroom 1       | 3.72m x 3.80m |
| Garden          | 50m2          |
|                 |               |