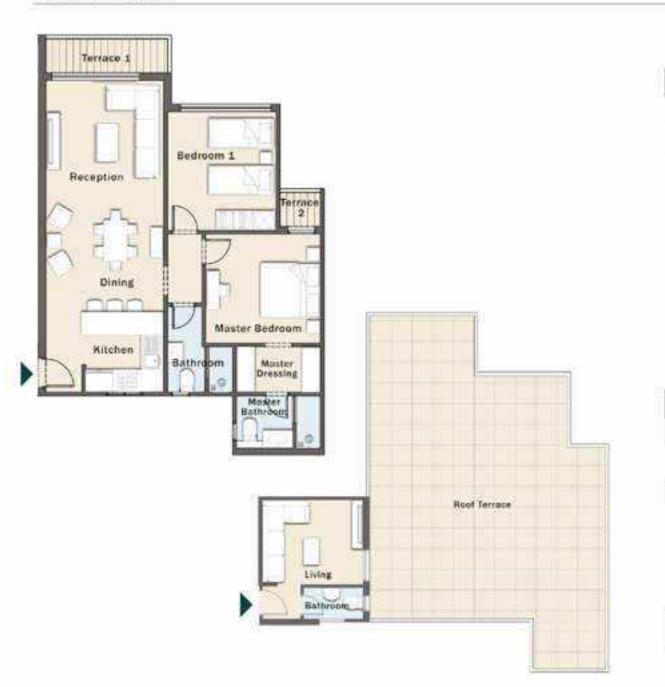

#### TYPICAL FLOOR

FIRST - 2 BEDROOMS Total Area : 149.00 m<sup>2</sup>

| Room            | Dimensions    |
|-----------------|---------------|
| Reception       | 2.91m x 4.15m |
| Dining          | 2.91m x 4.15m |
| Terrace 1       | 1.26m x 4.15m |
| Kitchen         | 2.50m x 2.95m |
| Toilet          | 1.22m x 2.74m |
| Living          | 3.10m x 4.00m |
| Bathroom        | 2.30m x 2.95m |
| Master Bedroom  | 3.72m x 3.92m |
| Master Dressing | 1.62m x 2.90m |
| Master Bathroom | 1.91m x 2.90m |
| Terrace 2       | 1.25m x 1.46m |
| Bedroom 1       | 3.72m x 3.80m |

#### FIFTH FLOOR

#### ROOF

PENTHOUSE

Master Bathroom

Master Bedroom

Bedroom 1

Entrance

Kitchen

Reception

Terrace 1

Entrance

Roof Terrace

Total Area: 122.00 m<sup>2</sup>

| Room            | Dimensions        |
|-----------------|-------------------|
| Typical         | Total area :122m² |
| Reception       | 3.40m x 4.10m     |
| Dining          | 3.40m x 4.10m     |
| Terrace 1       | 1.25m x 4.10m     |
| Kitchen         | 2.30m x 2.70m     |
| Bathroom        | 1.71m x 2.43m     |
| Master Bedroom  | 3.72m x 3.80m     |
| Master Bathroom | 1.70m x 2.84m     |
| Terrace 2       | 1.73m x 1.84m     |
| Bedroom 1       | 3.80m x 3.80m     |
| Roof            | Total area :00m²  |
| Roof terrace    | 72.00m2           |