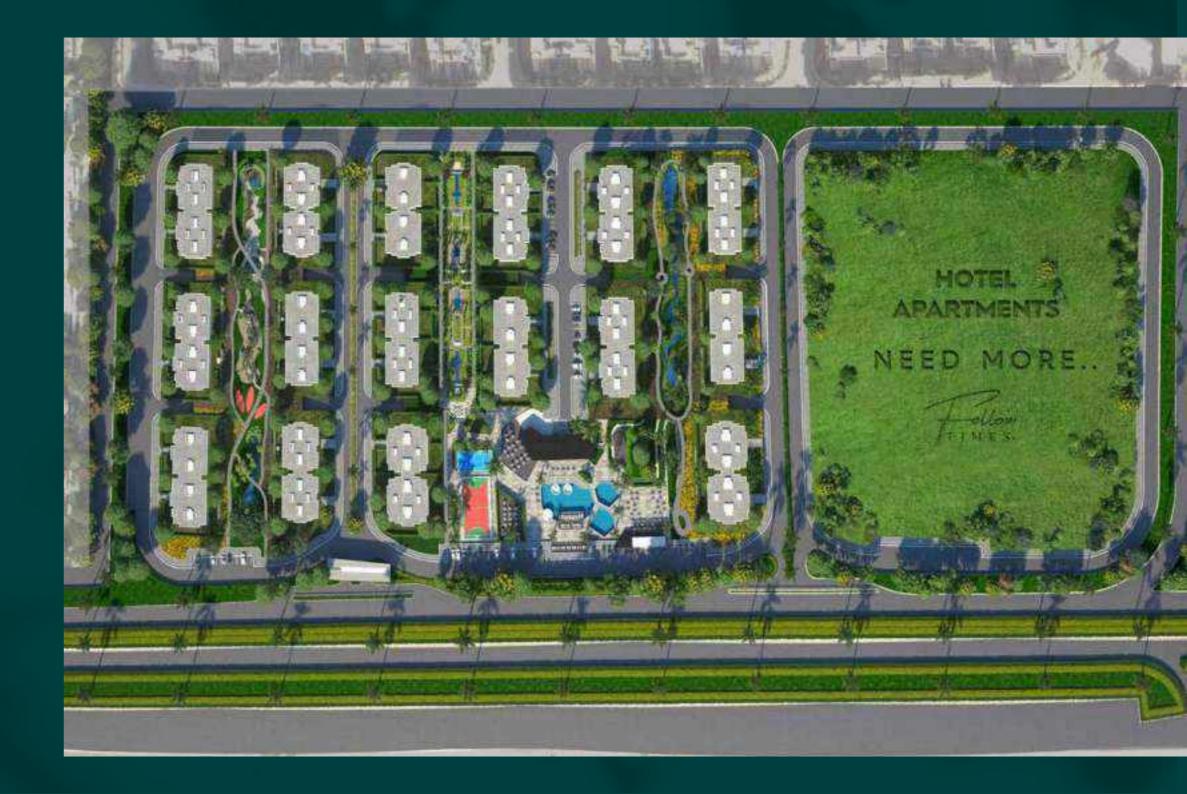

#### LET THE GOOD TIMES ROLL

CSECT.

RESIDENCE

A NEW WORLD TO
ENTER EXPLORE
AND COMMUNICATE

Designed to be the most valuable and elite addition to The Golden Square in the 5th settlement.

Spread across 34 acres with only %18 of the suite built upon & the rest of the space has been transformed into vibrant green spaces, flawless landscape & intricate water features

# 

- ♦ Bike track
- ♦ Paddle court
- ♦ Tennis court
- ♦ Football court
- ♦ Swimming pool

- ♦ Yoga open area
- ♦ Cross fit open area
- ♦ BBQ area
- ♦ Open area for events
- ♦ Kids area