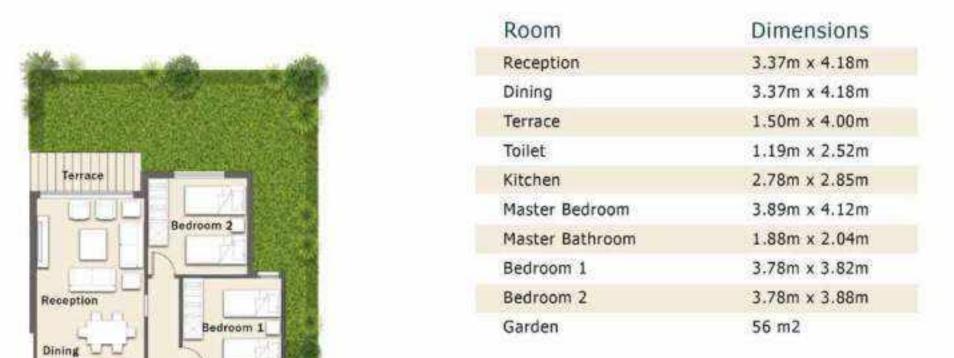

Entrance

| Room               | Dimensions    |
|--------------------|---------------|
| Reception          | 3.37m x 5.53m |
| Dining             | 3.37m x 5.53m |
| Terrace            | 1.50m x 4.00m |
| Toilet             | 1.28m x 2.52m |
| Kitchen            | 2.78m x 2.85m |
| Living             | 3.41m x 3.60m |
| Master Bedroom     | 3.74m x 3.89m |
| Master Dressing    | 1.28m x 2.52m |
| Master Bathroom    | 1.88m x 2.04m |
| Bedroom 1          | 3.78m x 3.82m |
| Bedroom 1 Bathroom | 1.98m x 2.60m |
| Garden             | 69 m2         |
|                    |               |