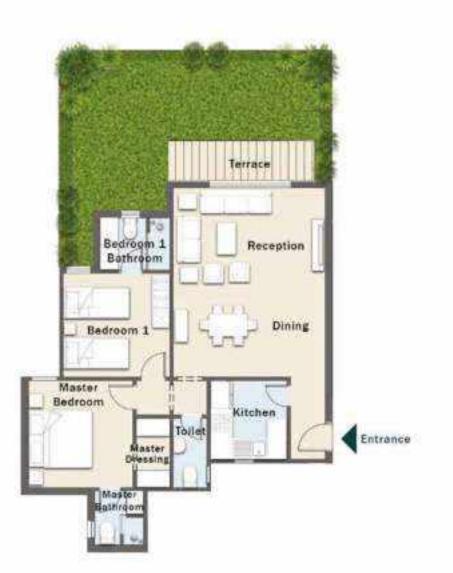

#### FLOOR PLANS

GROUND FLOOR

GROUND - 1 BEDROOM

Total Area: 88.00 m<sup>2</sup>

GROUND - 2 BEDROOMS

| Room            | Dimensions    |
|-----------------|---------------|
| Reception       | 2.76m x 4.10m |
| Dining          | 2.76m x 4.10m |
| Kitchen         | 2.30m x 3.14m |
| Terrace         | 1.50m x 3.53m |
| Master Bedroom  | 3.90m x 3.96m |
| Master Bathroom | 1.80m x 2.60m |
| Garden          | 34 m2         |

| Ę       | 7         | Sathroom | Master<br>Dressing |
|---------|-----------|----------|--------------------|
| ntrance | Kitchen   | KE       | -                  |
|         | Dining    |          | i L                |
|         |           |          | Master<br>Bedroom  |
|         | Reception | KI       | E S                |
|         |           | Bedroo   | om 1               |
| t       |           | 2000     |                    |
|         | Terrace   |          |                    |
|         |           |          |                    |

| Room            | Dimensions    |
|-----------------|---------------|
| Living          | 3.67m x 4.15m |
| Dining          | 3.67m x 4.15m |
| Terrace         | 1.50m x 3.80m |
| Kitchen         | 2.70m x 2.71m |
| Bathroom        | 2.30m x 2.95m |
| Master Bedroom  | 3.72m x 3.92m |
| Master Dressing | 1.62m x 2.90m |
| Master Bathroom | 1.91m x 2.90m |
| Bedroom 1       | 3.72m x 3.80m |
| Garden          | 42 m2         |
|                 |               |

Total Area: 132.00 m<sup>2</sup>

GROUND - 2 BEDROOMS

Total Area: 132.00 m<sup>2</sup>

GROUND - 2 BEDROOMS

| Room            | Dimensions    |
|-----------------|---------------|
| Living          | 3.67m x 4.15m |
| Dining          | 3.67m x 4.15m |
| Terrace         | 1.50m x 3.80m |
| Kitchen         | 2.70m x 2.71m |
| Bathroom        | 2,30m x 2.95m |
| Master Bedroom  | 3.72m x 3.92m |
| Master Dressing | 1.62m x 2.90m |
| Master Bathroom | 1.91m x 2.90m |
| Bedroom 1       | 3.72m x 3.80m |
| Garden          | 50m2          |
|                 |               |

| Room            | Dimensions    |
|-----------------|---------------|
| Reception       | 3.71m x 5.70m |
| Dining          | 3.71m x 5.70m |
| Terrace         | 1.50m x 4.70m |
| Toilet          | 1.40m x 1.45m |
| Kitchen         | 2.63m x 2.70m |
| Bathroom        | 1.94m x 2.63m |
| Master Bedroom  | 3.72m x 3.80m |
| Master Dressing | 1.85m x 2.00m |
| Master Bathroom | 1.92m x 2.00m |
| Bedroom 1       | 3.80m x 3.82m |
| Garden          | 70 m2         |

Total Area: 149.00 m<sup>2</sup>

GROUND - 3 BEDROOMS Total Area: 180.00 m<sup>2</sup>

| Room               | Dimensions    |  |
|--------------------|---------------|--|
| Reception          | 2.91m x 5.60m |  |
| Dining             | 2.91m x 5.60m |  |
| Terrace            | 1.50m x 4.00m |  |
| Toilet             | 1.32m x 2.63m |  |
| Kitchen            | 2.63m x 2.70m |  |
| Bathroom           | 1.94m x 2.63m |  |
| Master Bedroom     | 3.72m x 3.80m |  |
| Master Dressing    | 1.85m x 2.00m |  |
| Master Bathroom    | 1.92m x 2.00m |  |
| Bedroom 1          | 3.80m x 3.82m |  |
| Bedroom 2          | 3.71m x 4.00m |  |
| Bedroom 2 Dressing | 2.38m x 2.43m |  |
| Garden             | 76 m2         |  |
|                    |               |  |