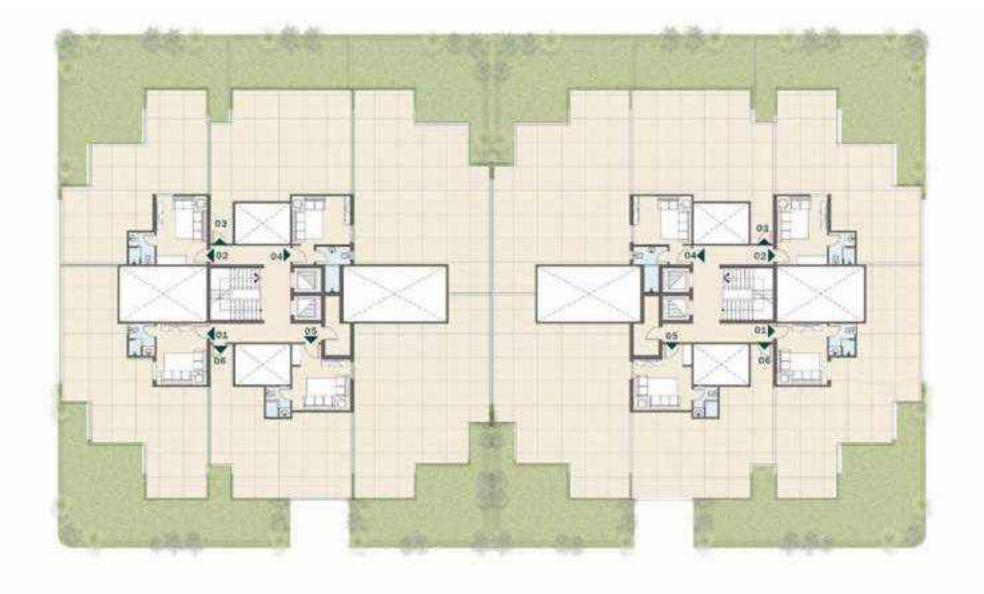

3m x 2.70m |
| Bathroom        | 1,94m x 2.63m |
| Master Bedroom  | 3.72m x 3.80m |
| Master Dressing | 1.85m x 2.00m |
| Master Bathroom | 1.92m x 2.00m |
| Terrace 2       | 1.25m x 1.97m |
| Bedroom 1       | 3.80m x 3.82m |

irst floor plan





TYPICAL - 2 BEDROOMS Total Area: 136.00 m<sup>2</sup>



| Room            | Dimensions    |
|-----------------|---------------|
| Reception       | 3.88m x 4.10m |
| Dining          | 3.88m x 4.10m |
| Terrace 1       | 1.25m x 4.10m |
| Kitchen         | 2.70m x 2.71m |
| Bathroom        | 2,30m x 2.95m |
| Master Bedroom  | 3.72m x 3.92m |
| Master Dressing | 1.62m x 2.90m |
| Master Bathroom | 1.91m x 2.90m |
| Terrace 2       | 1.25m x 1.46m |
| Bedroom 1       | 3.72m x 4.10m |





Typical floor plan





#### FIFTH FLOOR



#### ROOF



PENTHOUSE

Master Bathroom

Master Bedroom

Bedroom 1

Entrance

Kitchen

Reception

Terrace 1

Entrance

Roof Terrace

Total Area: 122.00 m<sup>2</sup>









| Room            | Dimensions        |
|-----------------|-------------------|
| Typical         | Total area :122m² |
| Reception       | 3.40m x 4.10m     |
| Dining          | 3.40m x 4.10m     |
| Terrace 1       | 1.25m x 4.10m     |
| Kitchen         | 2.30m x 2.70m     |
| Bathroom        | 1.71m x 2.43m     |
| Master Bedroom  | 3.72m x 3.80m     |
| Master Bathroom | 1.70m x 2.84m     |
| Terrace 2       | 1.73m x 1.84m     |
| Bedroom 1       | 3.80m x 3.80m     |
| Roof            | Total area :00m²  |
| Roof terrace    | 72.00m2           |





Roof floor plan







PENTHOUSE

Total Area: 166.00 m<sup>2</sup>

3.6